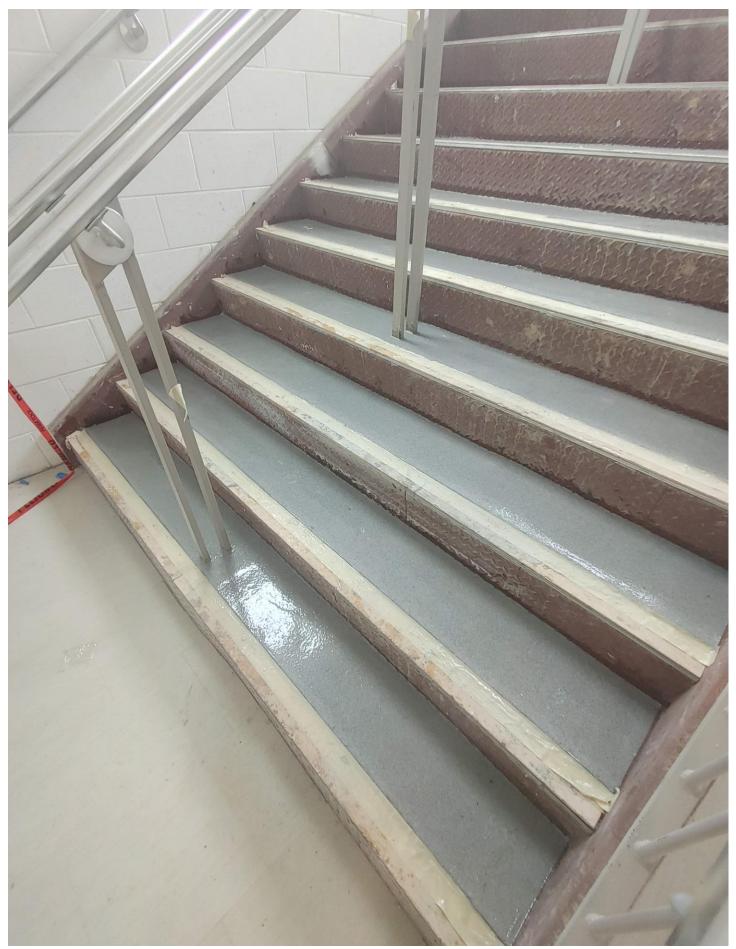

Photo 13 - Epoxy Resin has been applied to stair and landing in Stair #1 & #2.

Photo 14 - Ceiling being finished in Area C