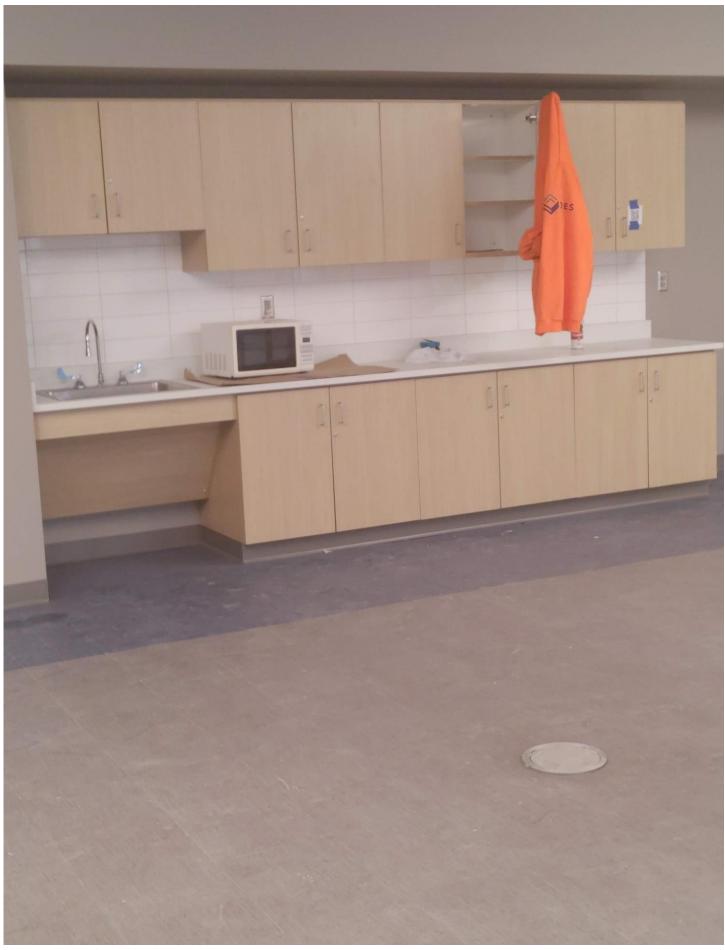

Photo 9 - Cabinetry installed in Room D121

Photo 10 - Cabinetry is being installed in Room E132

Photo 11 - Promethean Board stage and waiting to be hung on 2x4" mounting brackets

Photo 12 - Tile Backsplash has been laid in B10