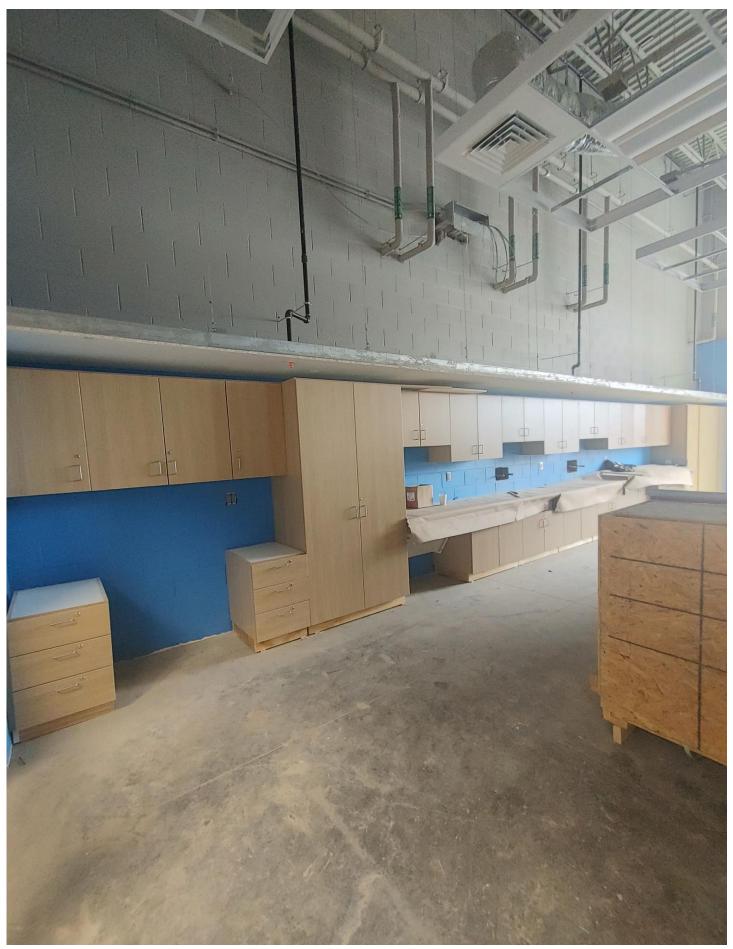

Photo 9 - Cabinetry installed in Room D121

Photo 10 - Cabinetry is being installed in Room E132

Photo 11 - Promethean Board stage and waiting to be hung on 2x4" mounting brackets

Photo 12 - Tile Backsplash has been laid in B10