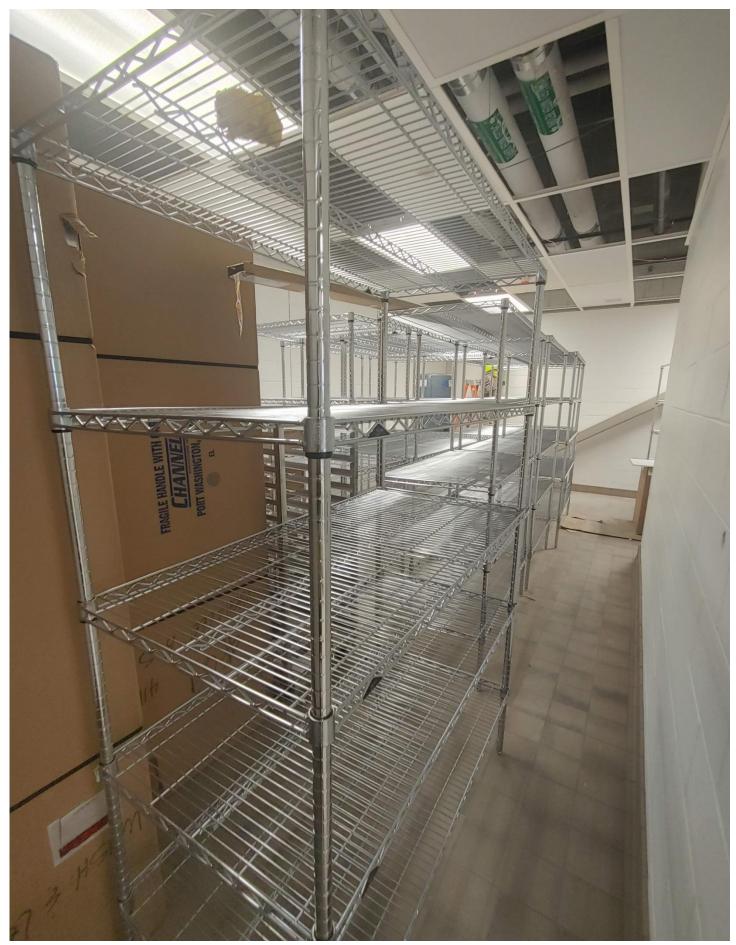

Photo 5 - Shelving staged in C106 Dry Storage

Photo 6 - Kitchen Equipment is being installed

Photo 7 - Cabinetry has been installed in Room D153

Photo 8 - Walls being finished and Painted in the Auditorium