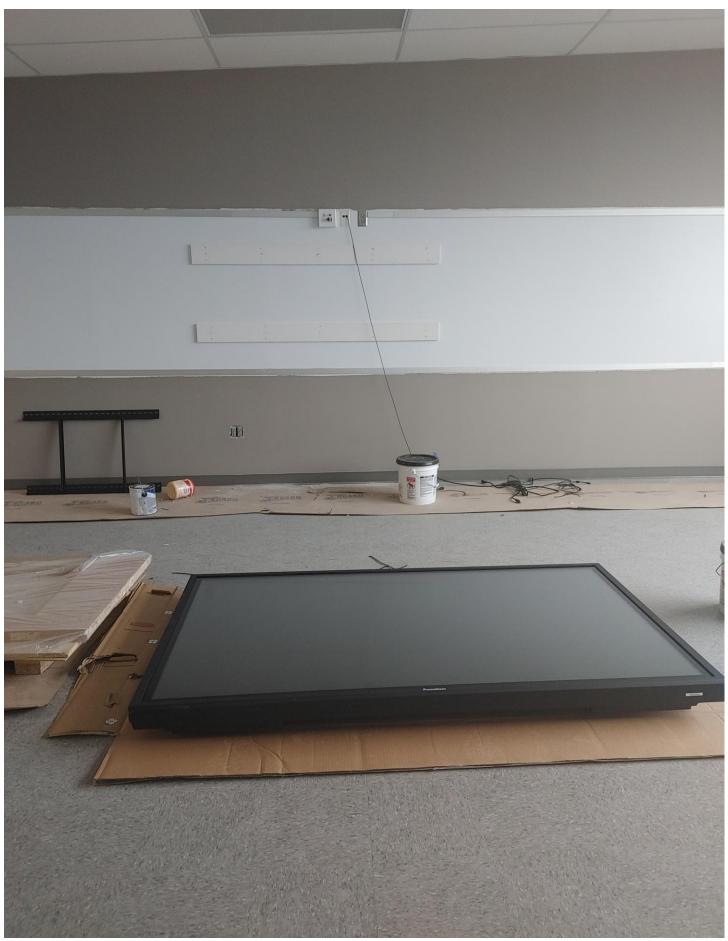

<u>Site</u> – I did not observe - Beuchert is not on site today.

Conversations with Branch Builds: I met with Todd, Lee, Cooper, Chandler & Jake during my visit. Todd and I discussed the two recent Pay Apps. I am satisfied with what has been submitted and will sign off on both Apps later today. Lee and I spoke about the Sewer Line being relocated (it was moved out of Retention Pond on Monday). Lee also told me that a Promethean Board had been hung in Area A. However, there was some deflection occurring with the mount that was attached to three metal studs. A decision was made to mount two 2x4" boards across five studs and mount the mounting bracket to those 2x4" boards. The boards have been painted white and will be concealed behind the Promethean Board. They have yet to install the mount and Promethean Board. Picture attached. Branch advised that they won the Contract to Build the Lancaster High School.

Photo 9 - Cabinetry installed in Room D121

Photo 10 - Cabinetry is being installed in Room E132

Photo 11 - Promethean Board stage and waiting to be hung on 2x4" mounting brackets

Photo 12 - Tile Backsplash has been laid in B10