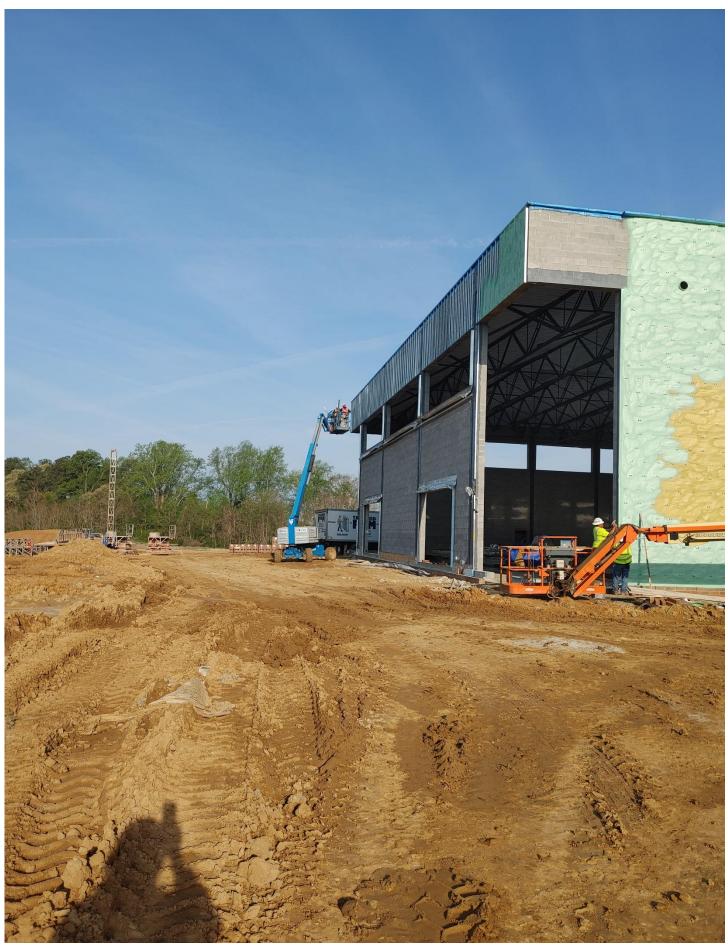

Weldon Steel: Six (6) men are on site today. They continue to set and weld steel in Area C.

**JP Construction:** Sixteen (16) men are on site today. They continue to erect interior walls in Area A, 2<sup>nd</sup> floor, hanging sheet rock on the 1<sup>st</sup> floor of Area A; installing flashing on the Northside of Area B above windows and flashing around the Parapet Wall cap on the High Roof of Area E. They are also installing metal framing on the Southside of Area E.