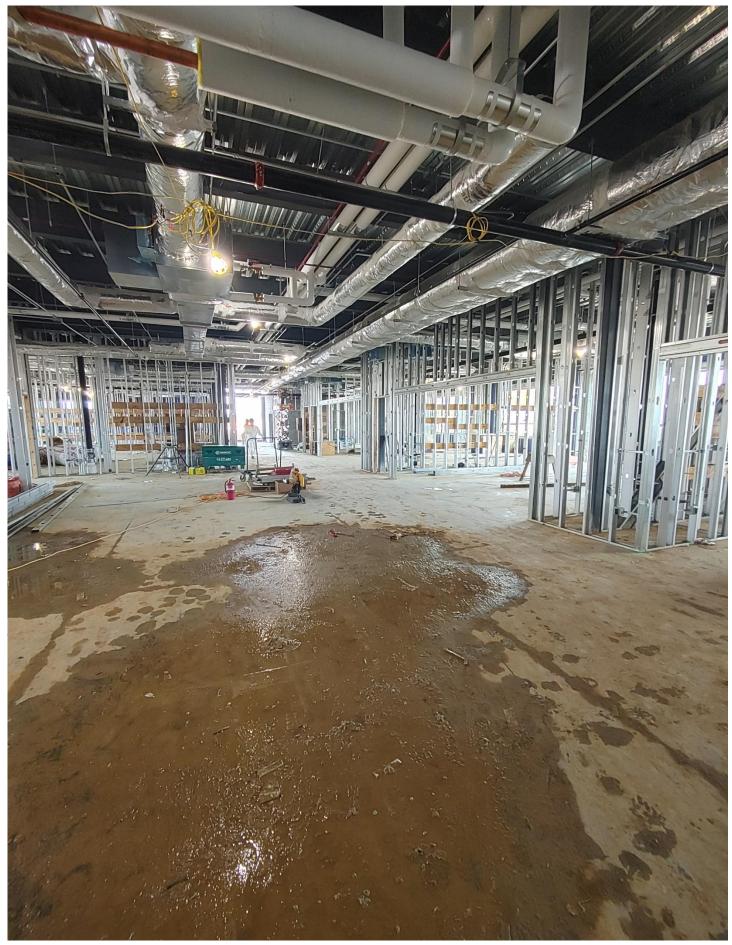

Weldon Steel: Six (6) men are on site today. They continue to set and weld steel in Area C.

**JP Construction:** Sixteen (16) men are on site today. They continue to erect interior walls in Area A, 2<sup>nd</sup> floor, hanging sheet rock on the 1<sup>st</sup> floor of Area A; installing flashing on the Northside of Area B above windows and flashing around the Parapet Wall cap on the High Roof of Area E. They are also installing metal framing on the Southside of Area E.

Photo 4 - Masons laying brick on the Westside of Area E

Photo 5 - Windows are being flashed on the Northside of Area B

Photo 6 - The fronts of the Learning Studios are being framed in Area B

Photo 7 - Sheetrock is being hung up to the Metal Decking in Area A, 1st floor.