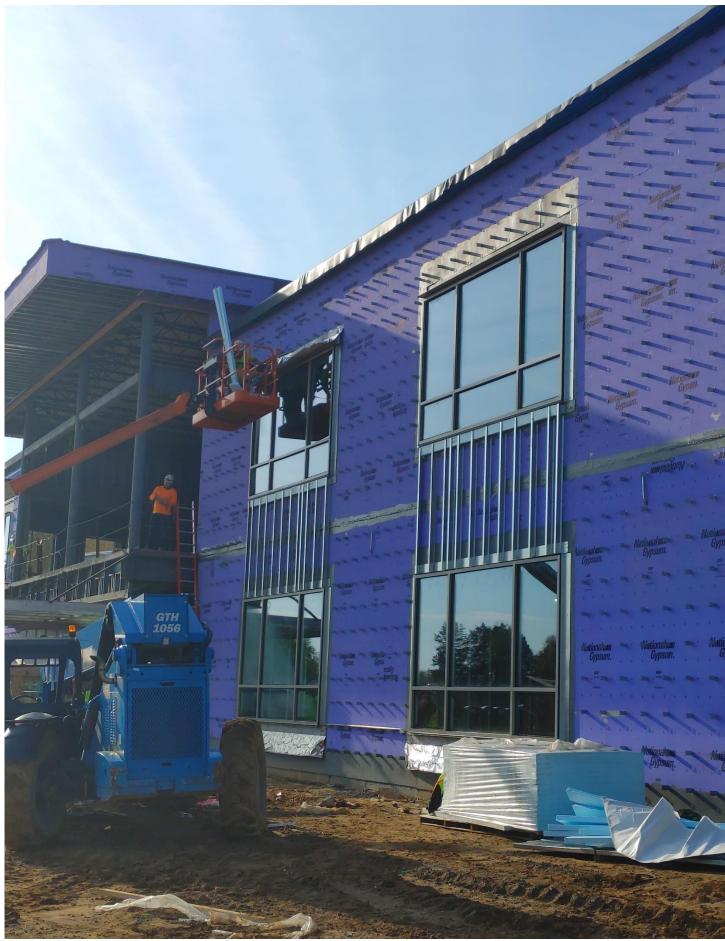

Weldon Steel: Six (6) men are on site today. They continue to set and weld steel in Area C.

**JP Construction:** Sixteen (16) men are on site today. They continue to erect interior walls in Area A, 2<sup>nd</sup> floor, hanging sheet rock on the 1<sup>st</sup> floor of Area A; installing flashing on the Northside of Area B above windows and flashing around the Parapet Wall cap on the High Roof of Area E. They are also installing metal framing on the Southside of Area E.

**FG & M:** Four (4) men are on site. They are setting glass on the Northside of Area A.

**United Sprinkler:** One (1) man are on site today running Sprinkler pipe on the 2<sup>nd</sup> floor of Area B.

Photo 4 - Masons laying brick on the Westside of Area E

Photo 5 - Windows are being flashed on the Northside of Area B

Photo 6 - The fronts of the Learning Studios are being framed in Area B

Photo 7 - Sheetrock is being hung up to the Metal Decking in Area A, 1st floor.