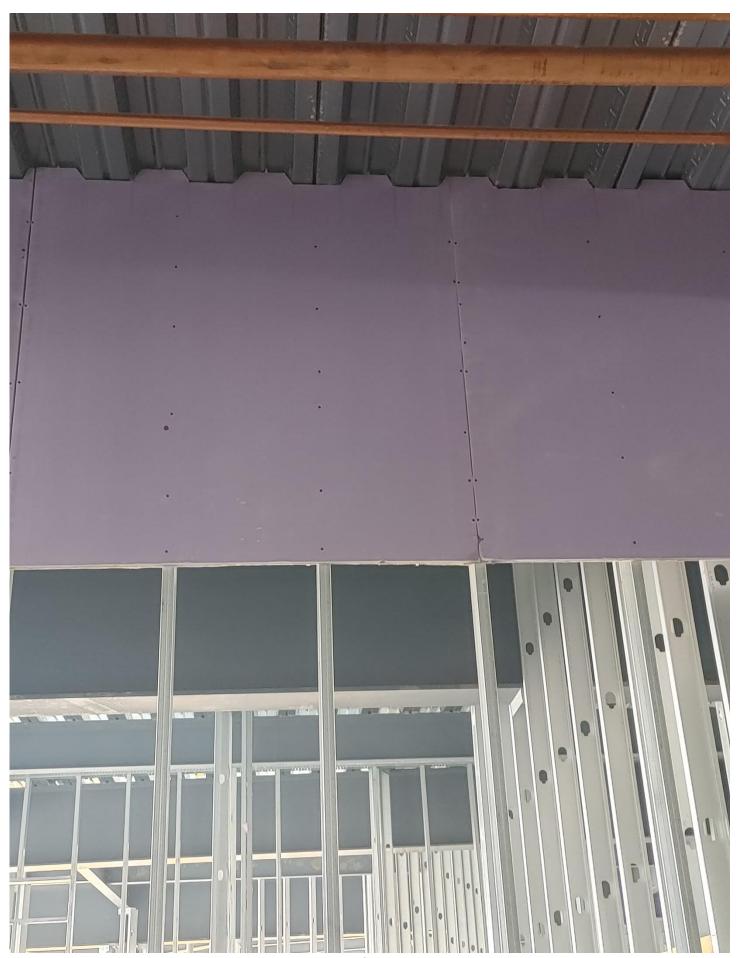

**AAR Roofing:** Four (4) men are on site today. I am told they have a few items remaining to wrap up in Area B and then they are going to begin working on the low roof of Area D.

Tailored Foam: Two (2) men are on site today and are working on the Air Barrier in Area D.