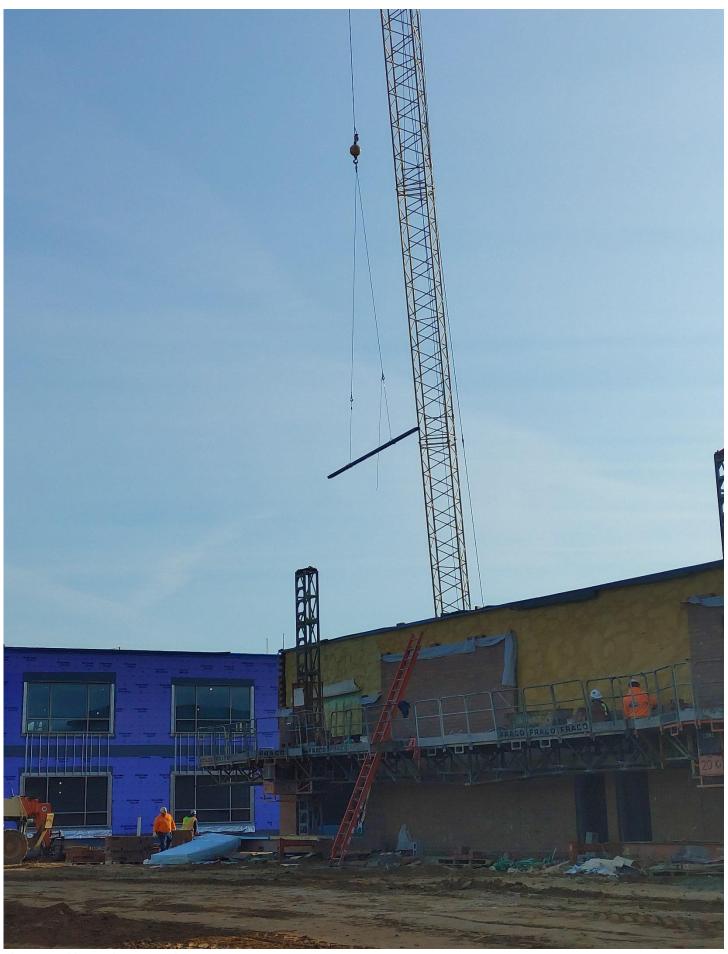

Weldon Steel: Six (6) men are on site today. They continue to set and weld steel in Area C.

**JP Construction:** Sixteen (16) men are on site today. They continue to erect interior walls in Area A, 2<sup>nd</sup> floor, hanging sheet rock on the 1<sup>st</sup> floor of Area A; installing flashing on the Northside of Area B above windows and flashing around the Parapet Wall cap on the High Roof of Area E. They are also installing metal framing on the Southside of Area E.