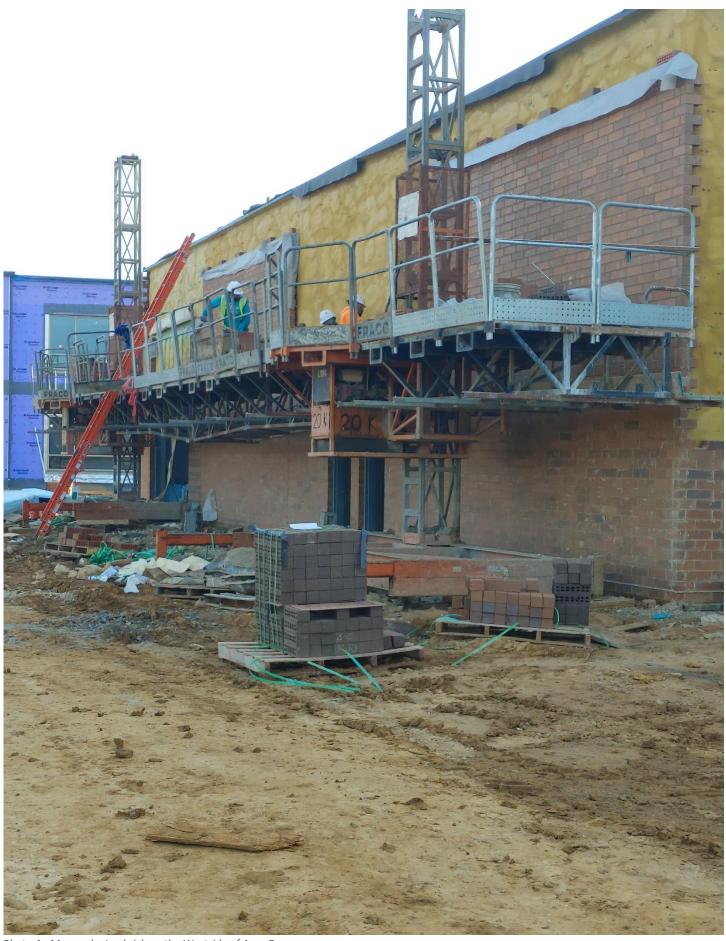

**Industrial Concrete:** No one is on site today.

**J.D. Long, Masons:** Twenty-seven (27) men are on site. Crews continue to lay brick on the Westside of Area E. A crew is laying Brick on the Eastside of Area E

Photo 4 - Masons laying brick on the Westside of Area E

Photo 5 - Windows are being flashed on the Northside of Area B

Photo 6 - The fronts of the Learning Studios are being framed in Area B

Photo 7 - Sheetrock is being hung up to the Metal Decking in Area A, 1st floor.