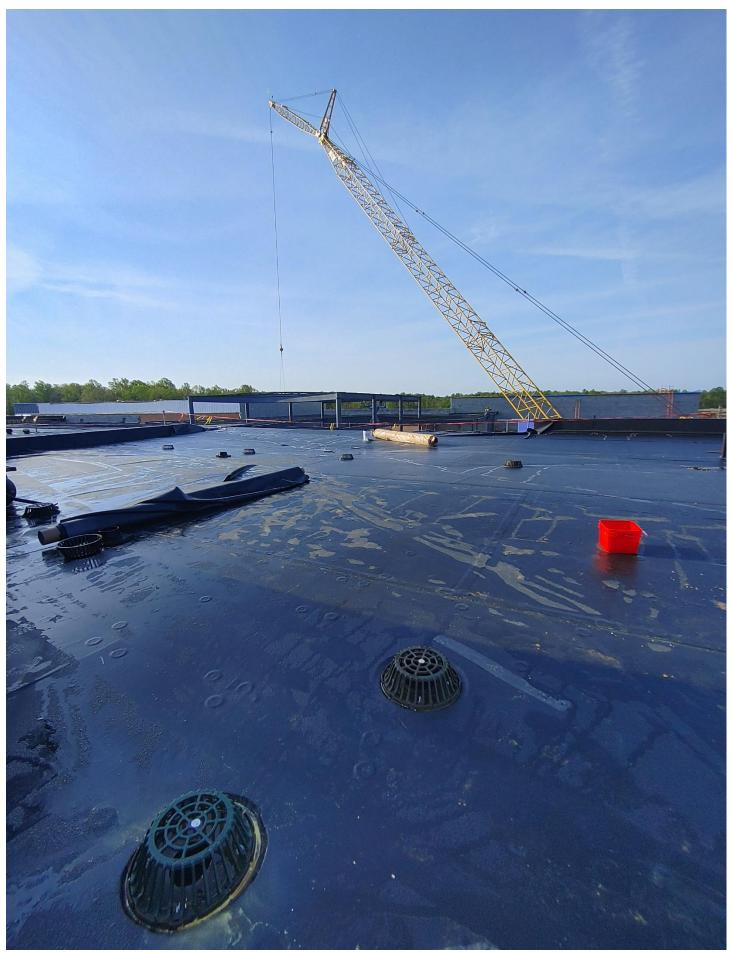

**AAR Roofing:** Four (4) men are on site today. I am told they have a few items remaining to wrap up in Area B and then they are going to begin working on the low roof of Area D.

Tailored Foam: Two (2) men are on site today and are working on the Air Barrier in Area D.

Photo 8 – The Roofers are making progress on the roof from of Area B to Area A.

*Photo 9 - Beuchert continues to work on the Westside of the Site.*