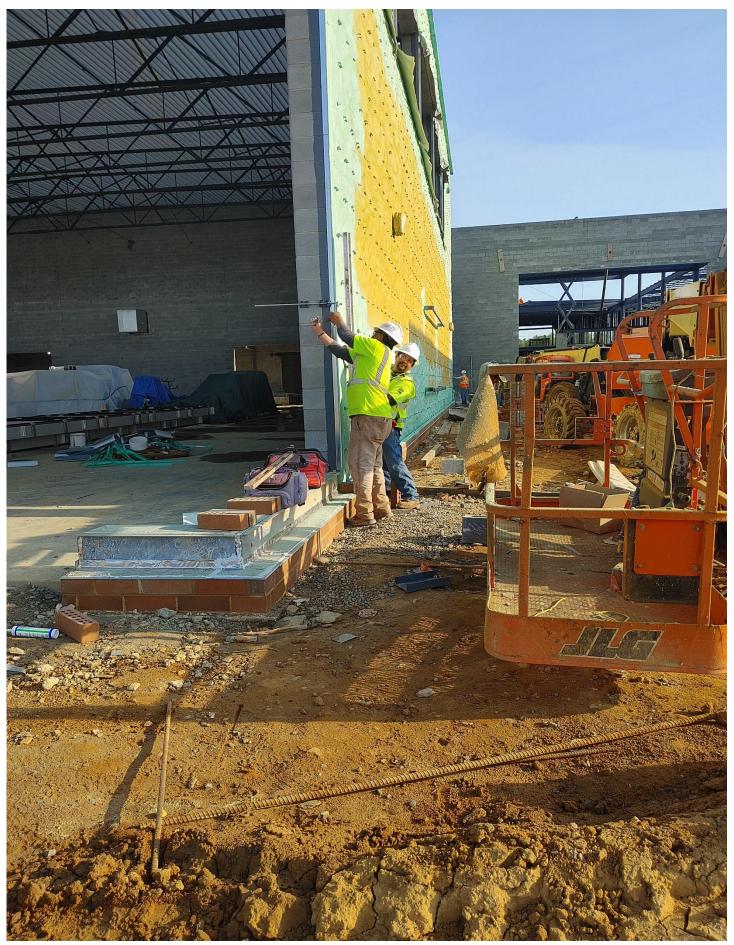

**Industrial Concrete:** No one is on site today.

**J.D. Long, Masons:** Twenty-seven (27) men are on site. Crews continue to lay brick on the Westside of Area E. A crew is laying Brick on the Eastside of Area E