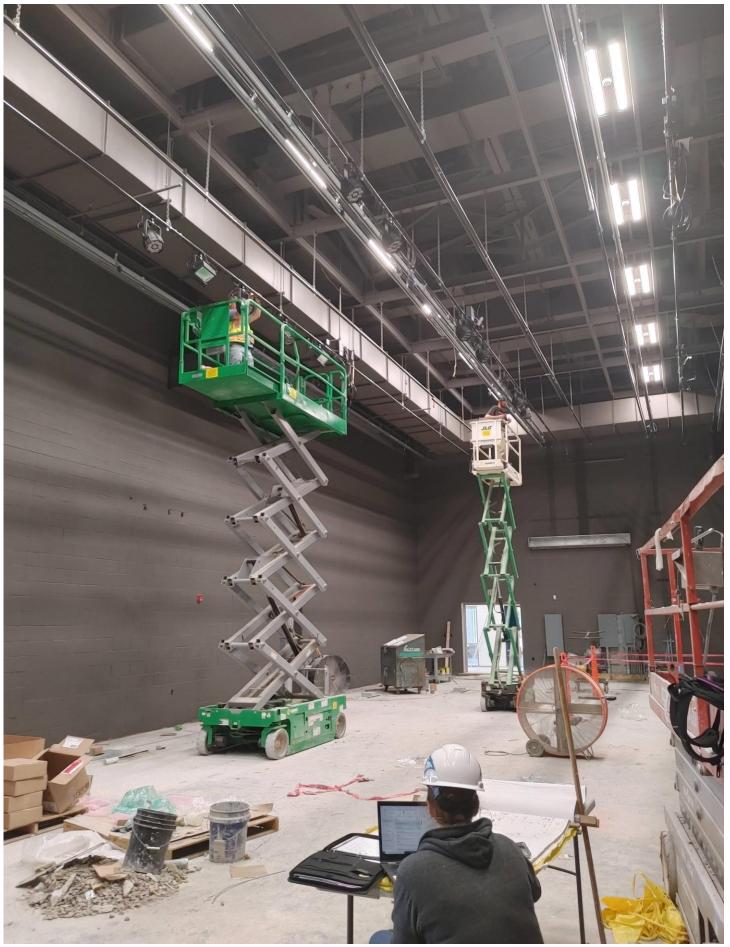

Photo 1 - Student Entrance

Photo 2 - Area C - Student Commons

Photo 3 - Wood Wall is being installed outside of Auditorium

Photo 4 - Wood Wall at Auditorium Entrance

Photo 5 - Stage Lighting being installed.

Photo 6 - Wood Wall at rear of Auditorium

Photo 7 - Instrument Storage room D125

Photo 8 - Office D126

Photo 9 - Dressing Room D132

Photo 10 - Dressing Room D131

Photo 11 - Tile in Boys Toilet E103 – Several areas will need attention