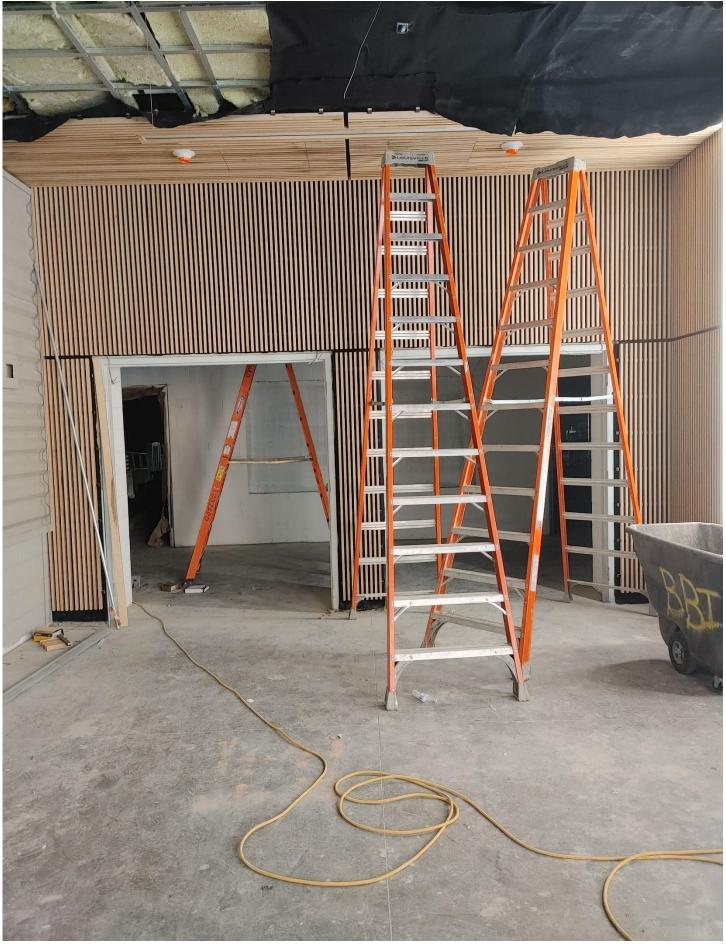

Photo 1 - Student Entrance

Photo 2 - Area C - Student Commons

Photo 3 - Wood Wall is being installed outside of Auditorium

Photo 4 - Wood Wall at Auditorium Entrance

Photo 5 - Stage Lighting being installed.

Photo 6 - Wood Wall at rear of Auditorium

Photo 7 - Instrument Storage room D125

Photo 8 - Office D126

Photo 9 - Dressing Room D132

Photo 10 - Dressing Room D131

Photo 11 - Tile in Boys Toilet E103 – Several areas will need attention