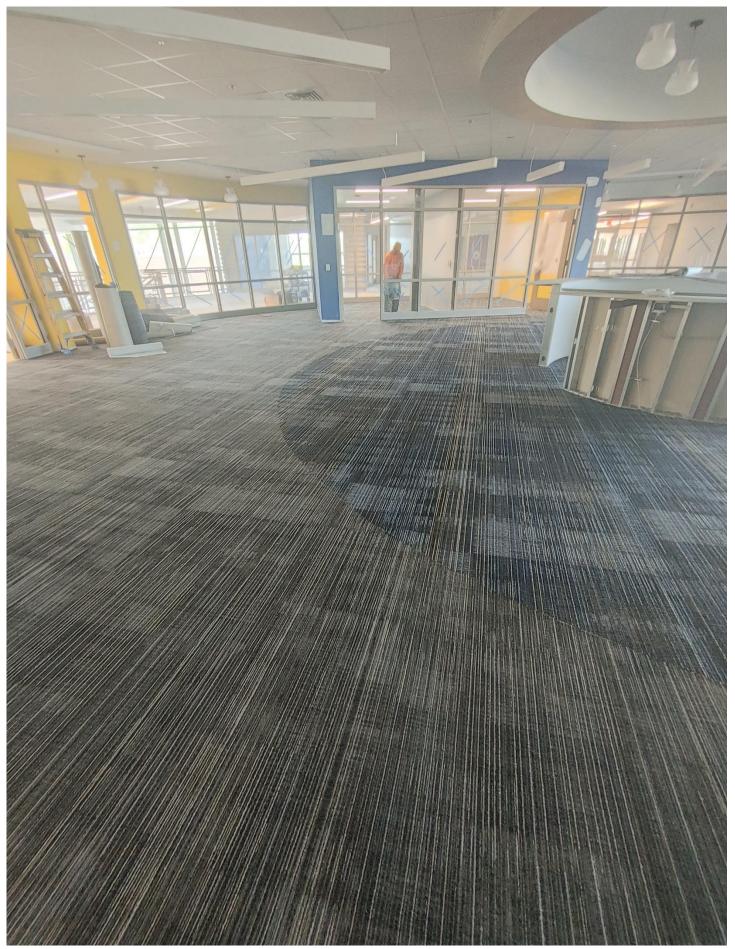

Photo 17 - Equipment installed in A221

Photo 18 - Counter tops are being installed in Area B, 2nd floor

Photo 19 - Counter tops have been staged in Area B, 1st floor