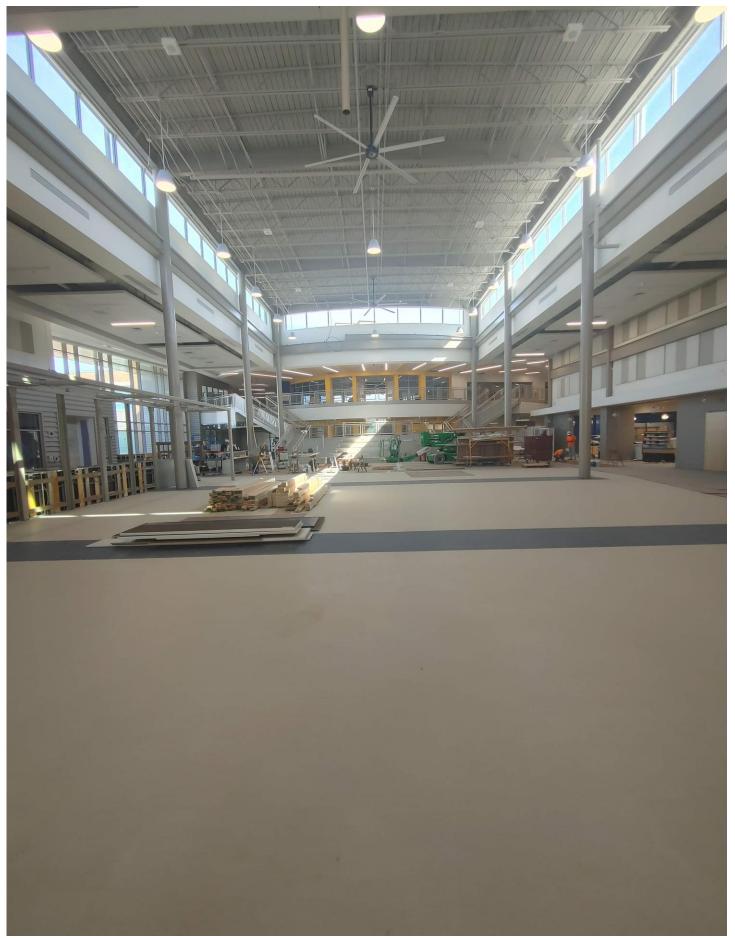

Photo 1 - Student Entrance

Photo 2 - Area C - Student Commons

Photo 3 - Wood Wall is being installed outside of Auditorium

Photo 4 - Wood Wall at Auditorium Entrance

Photo 5 - Stage Lighting being installed.