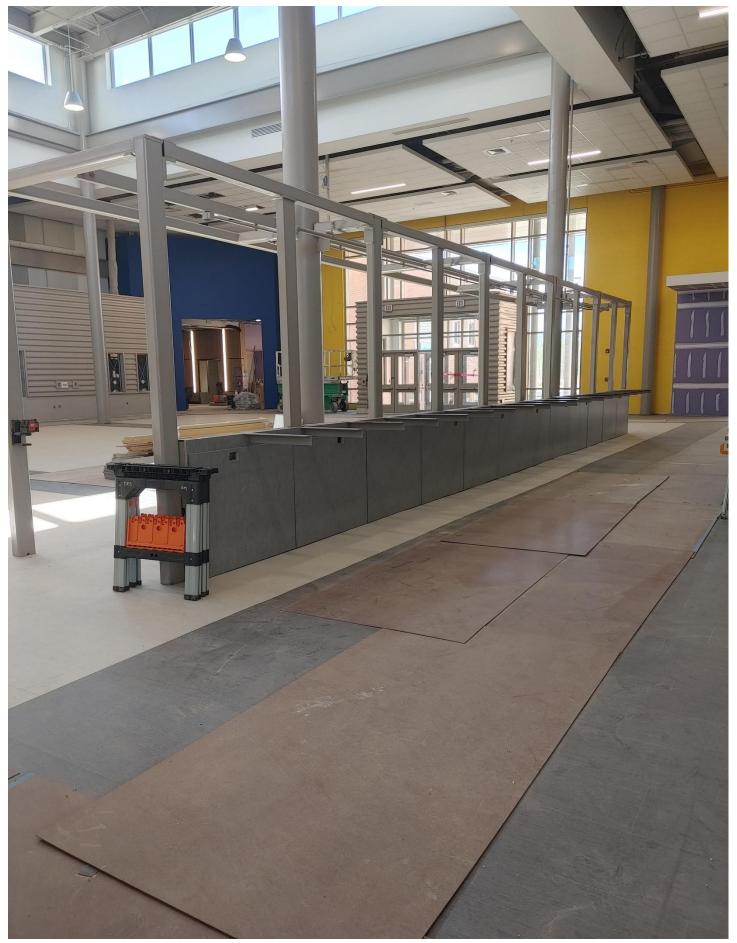

Photo 1 - Student Entrance

Photo 2 - Area C - Student Commons

Photo 3 - Wood Wall is being installed outside of Auditorium

Photo 4 - Wood Wall at Auditorium Entrance

Photo 5 - Stage Lighting being installed.