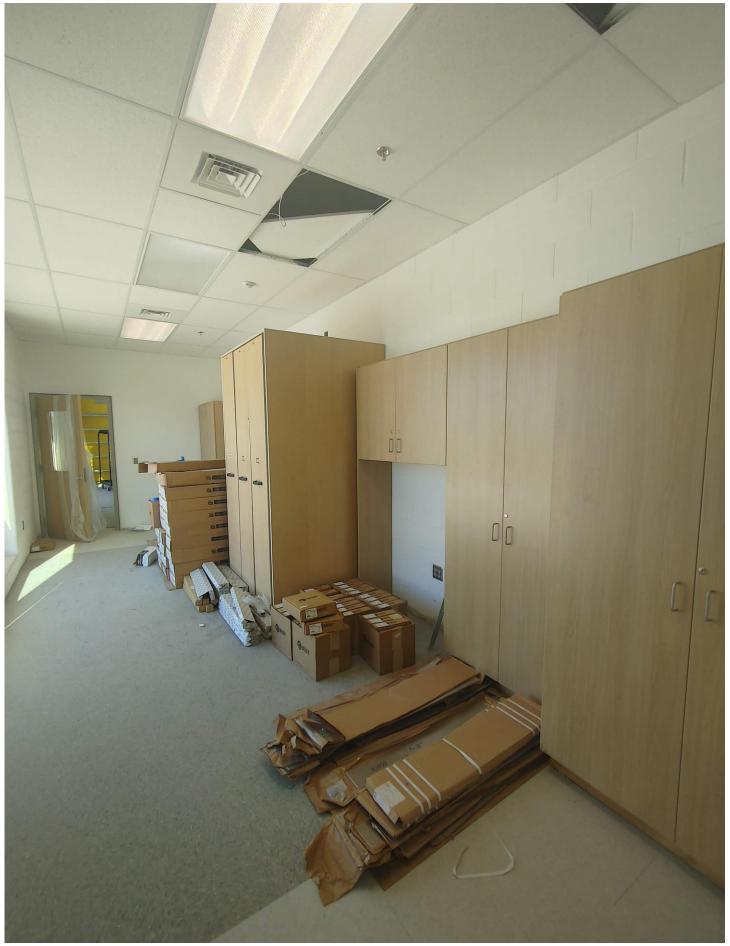

Photo 6 - Wood Wall at rear of Auditorium

Photo 7 - Instrument Storage room D125

Photo 8 - Office D126

Photo 9 - Dressing Room D132

Photo 10 - Dressing Room D131

Photo 11 - Tile in Boys Toilet E103 – Several areas will need attention