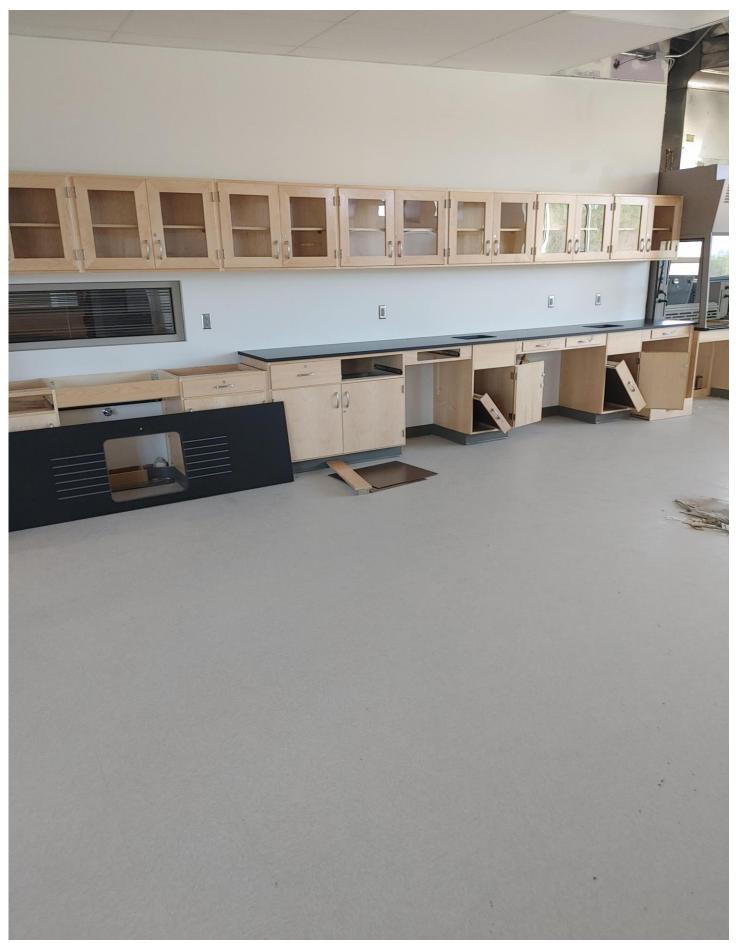

Photo 17 - Equipment installed in A221

Photo 18 - Counter tops are being installed in Area B, 2nd floor

Photo 19 - Counter tops have been staged in Area B, 1st floor