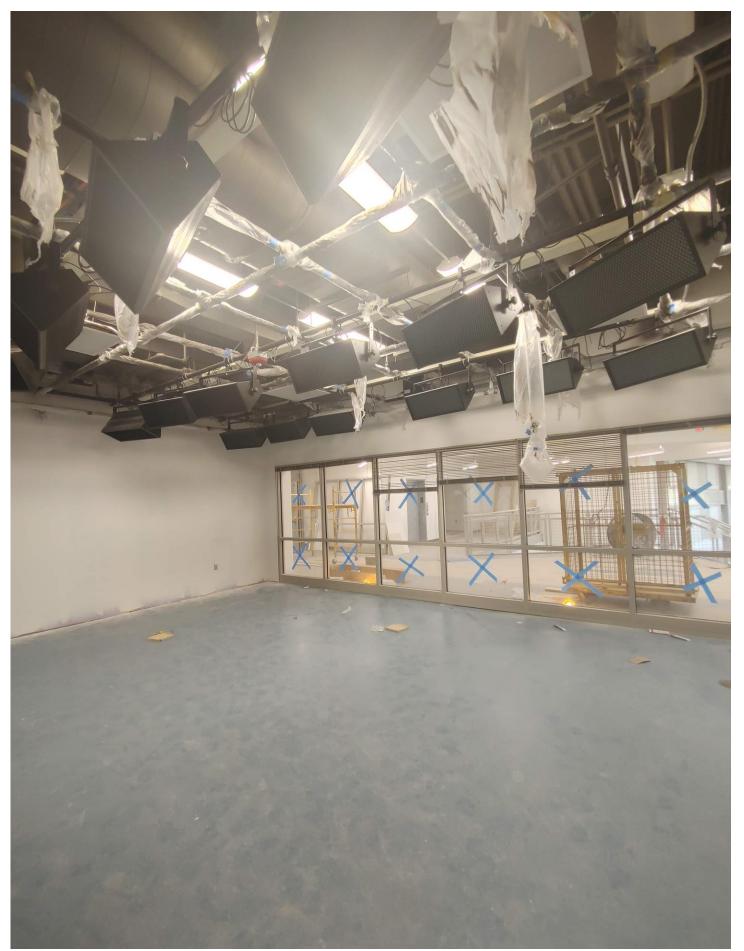

Photo 1 - Student Entrance

Photo 2 - Area C - Student Commons

Photo 3 - Wood Wall is being installed outside of Auditorium

Photo 4 - Wood Wall at Auditorium Entrance

Photo 5 - Stage Lighting being installed.

Photo 6 - Wood Wall at rear of Auditorium

Photo 7 - Instrument Storage room D125

Photo 8 - Office D126

Photo 9 - Dressing Room D132

Photo 10 - Dressing Room D131

Photo 11 - Tile in Boys Toilet E103 – Several areas will need attention

Photo 12 - Discolored Tile in Corridor E12

Photo 14 - Metal Pan of second landing in Stairwell #1

Photo 15 - Topping Layer of Asphalt being laid in the front Parking lot.

Photo 16 - Carpet has been laid in Area A, 2nd floor- Innovation Commons