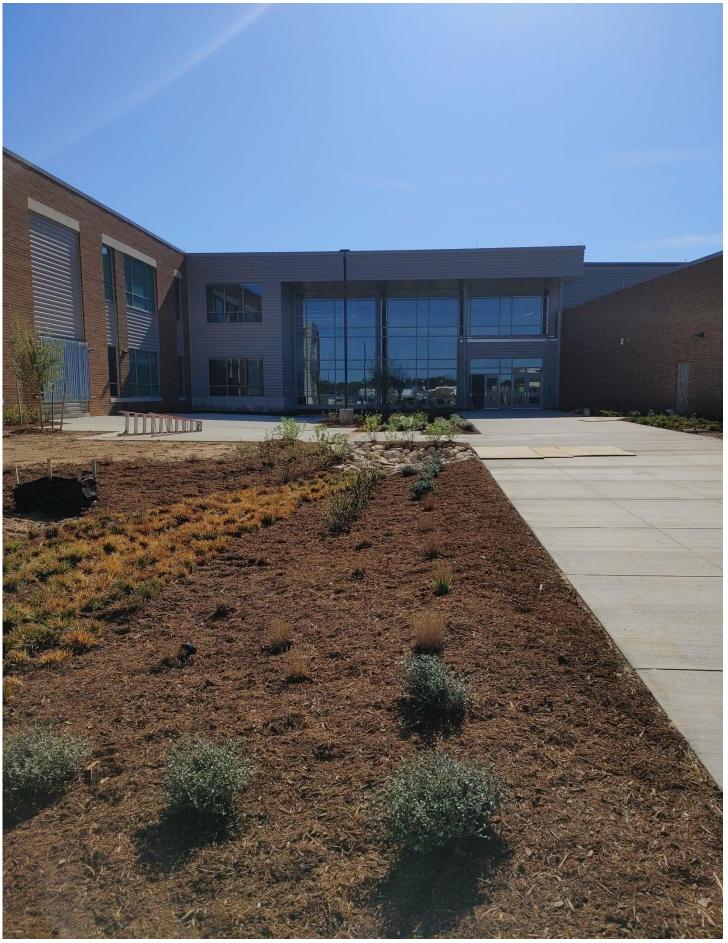

Photo 1 - Student Entrance

Photo 2 - Area C - Student Commons

Photo 3 - Wood Wall is being installed outside of Auditorium

Photo 4 - Wood Wall at Auditorium Entrance

Photo 5 - Stage Lighting being installed.