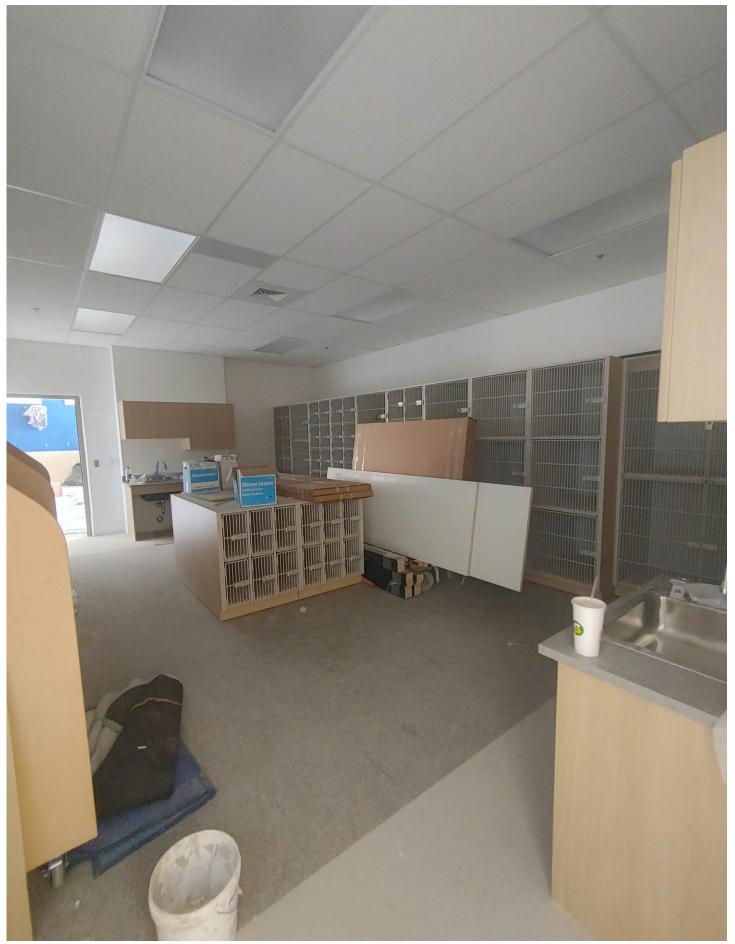

Photo 6 - Wood Wall at rear of Auditorium

Photo 7 - Instrument Storage room D125

Photo 8 - Office D126

Photo 9 - Dressing Room D132

Photo 10 - Dressing Room D131

Photo 11 - Tile in Boys Toilet E103 – Several areas will need attention