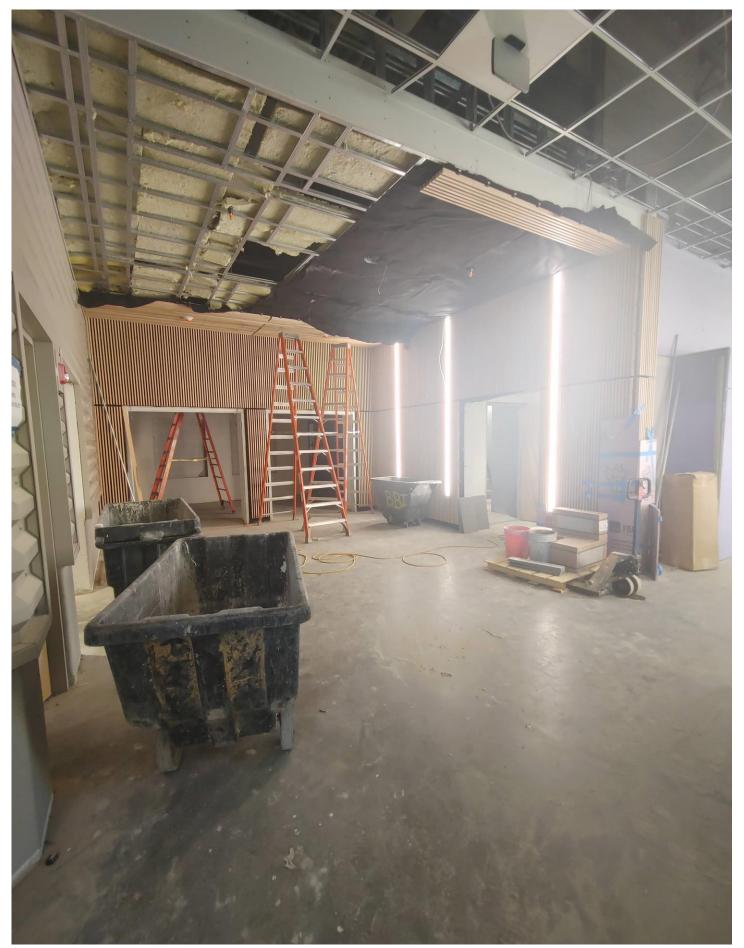

Photo 1 - Student Entrance

Photo 2 - Area C - Student Commons

Photo 3 - Wood Wall is being installed outside of Auditorium

Photo 4 - Wood Wall at Auditorium Entrance

Photo 5 - Stage Lighting being installed.

Photo 6 - Wood Wall at rear of Auditorium

Photo 7 - Instrument Storage room D125

Photo 8 - Office D126

Photo 9 - Dressing Room D132

Photo 10 - Dressing Room D131

Photo 11 - Tile in Boys Toilet E103 – Several areas will need attention