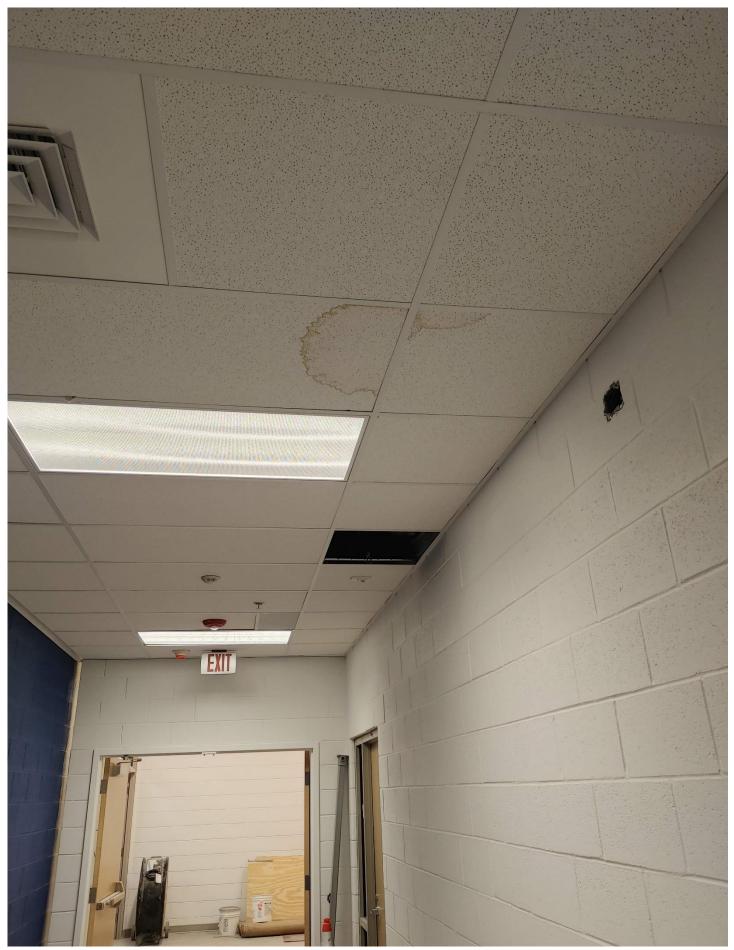

Photo 12 - Discolored Tile in Corridor E12

Photo 14 - Metal Pan of second landing in Stairwell #1

Photo 15 - Topping Layer of Asphalt being laid in the front Parking lot.

Photo 16 - Carpet has been laid in Area A, 2nd floor- Innovation Commons