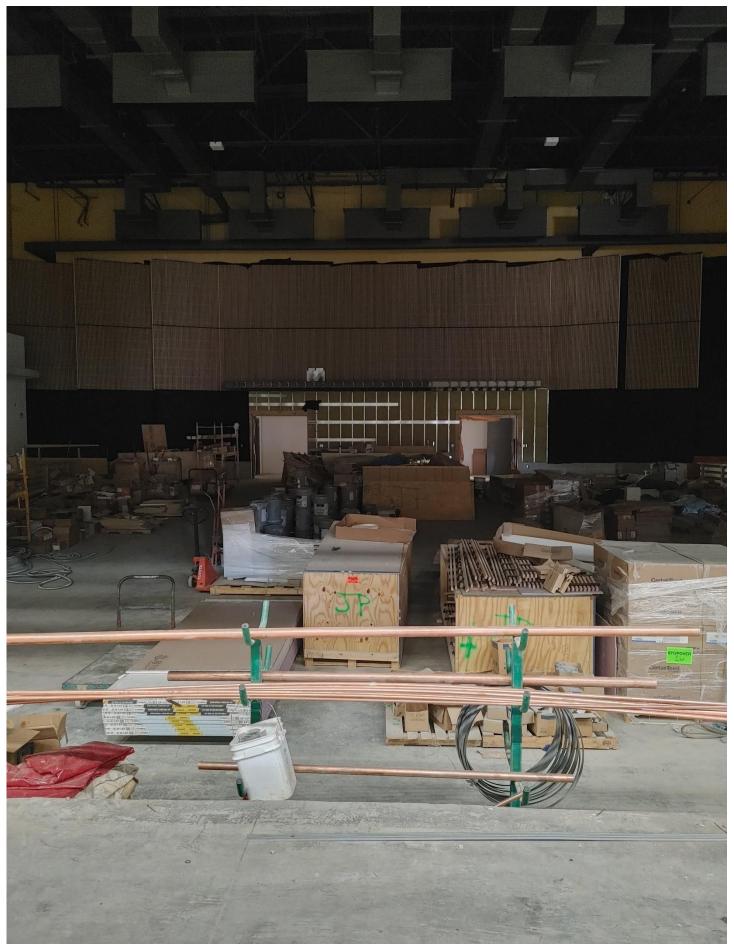

Photo 6 - Wood Wall at rear of Auditorium

Photo 7 - Instrument Storage room D125

Photo 8 - Office D126

Photo 9 - Dressing Room D132

Photo 10 - Dressing Room D131

Photo 11 - Tile in Boys Toilet E103 – Several areas will need attention