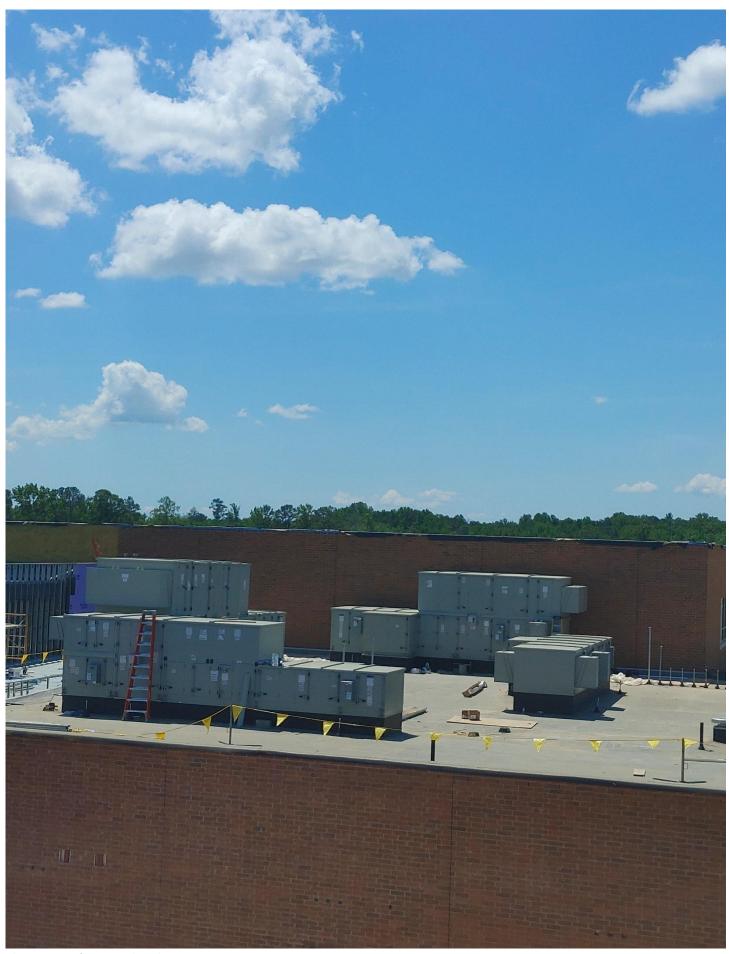

Photo 11 - Glass has been installed in some of the Storefronts on the 1st floor of Area A

Photo 12 - Glass is being installed in the Storefronts on the 2nd floor of Area A

Photo 13 - Roof Top units have been set in Area E