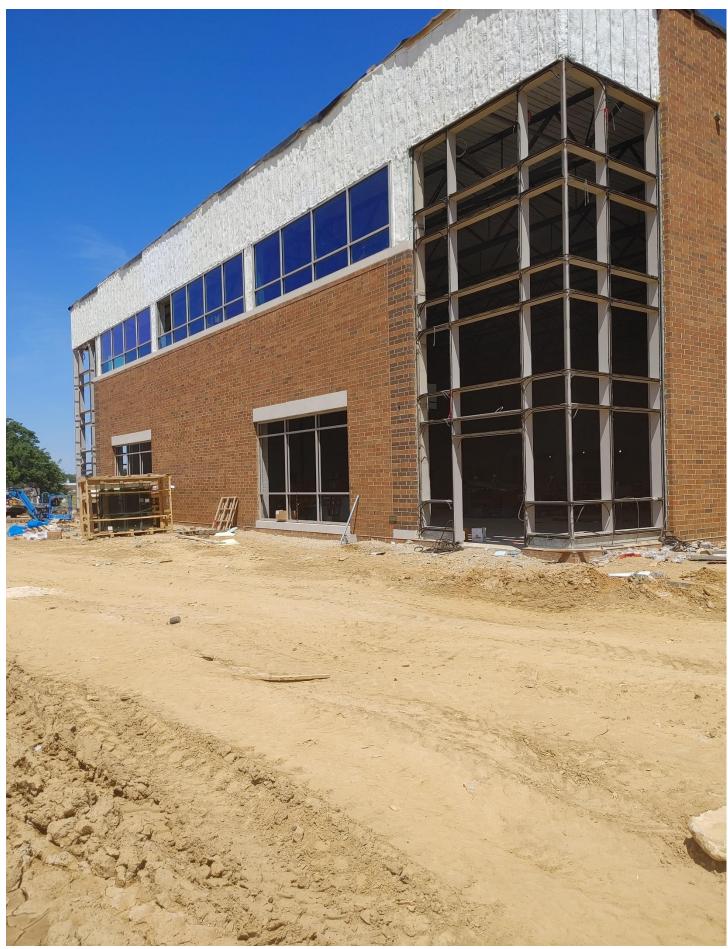

Photo 3 - Masons are laying brick on the East side of Area D

Photo 4 - Brick is being laid on the South side of Area D

Photo 5 - Progress is being made on the Gymnasium Curtain Walls and Store Fronts

Photo 6 - FG&M working on Curtain Wall on the Southwest corner of Area E

Photo 7 - Brick is being laid on the West side of Area E

Photo 8 - Tailored Foam setting up on the South side of Area B

Photo 9 - Glass is being installed in the Curtain Wall on the West side of Area B

Photo 10 - Sheetrock is now being hung on the 1st floor of Area B