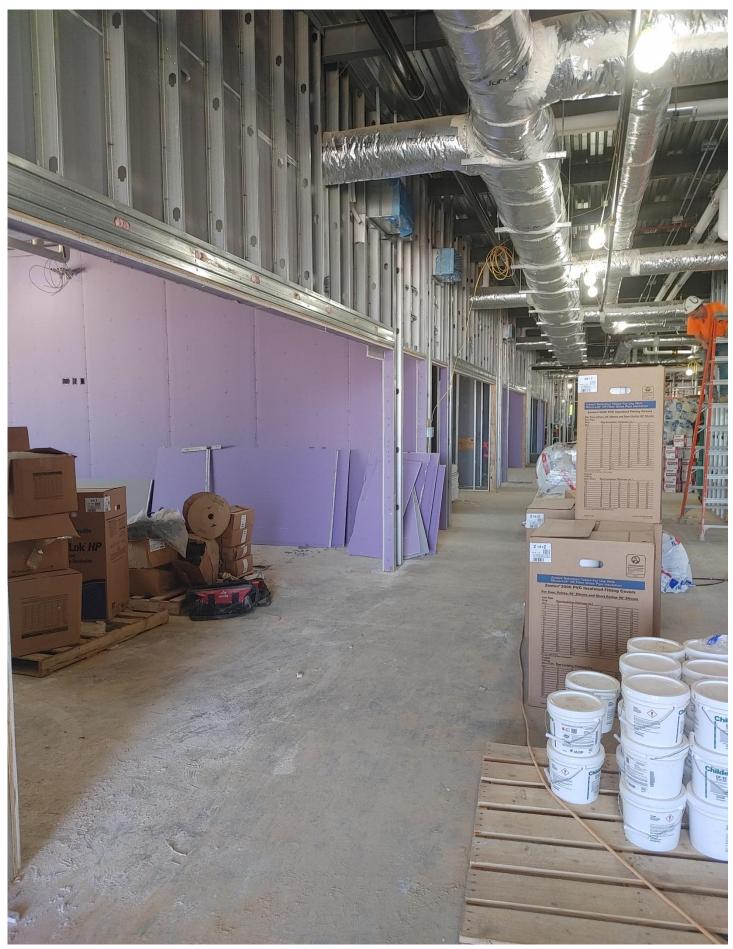

Photo 7 - Brick is being laid on the West side of Area E

Photo 8 - Tailored Foam setting up on the South side of Area B

Photo 9 - Glass is being installed in the Curtain Wall on the West side of Area B

Photo 10 - Sheetrock is now being hung on the 1st floor of Area B