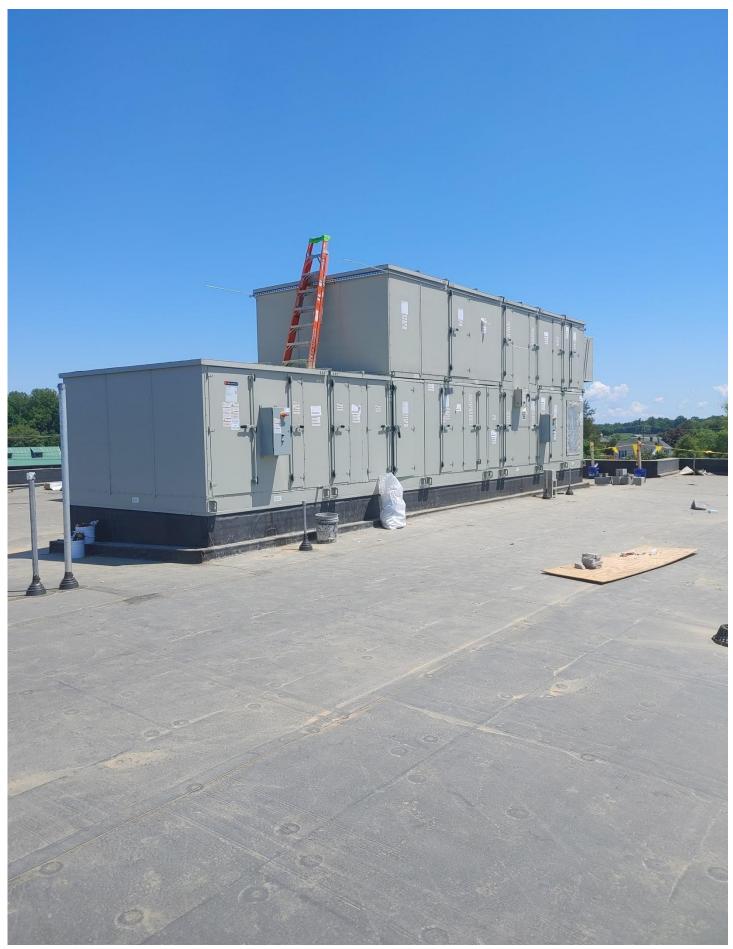

A



Photo 3 - Masons are laying brick on the East side of Area D



Photo 4 - Brick is being laid on the South side of Area D



Photo 5 - Progress is being made on the Gymnasium Curtain Walls and Store Fronts



Photo 6 - FG&M working on Curtain Wall on the Southwest corner of Area E



Photo 7 - Brick is being laid on the West side of Area E



Photo 8 - Tailored Foam setting up on the South side of Area B



Photo 9 - Glass is being installed in the Curtain Wall on the West side of Area B



Photo 10 - Sheetrock is now being hung on the 1st floor of Area B



Photo 11 - Glass has been installed in some of the Storefronts on the 1st floor of Area A



Photo 12 - Glass is being installed in the Storefronts on the 2nd floor of Area A



Photo 13 - Roof Top units have been set in Area E



Photo 14 - Roof Top Unit has been set in Area A