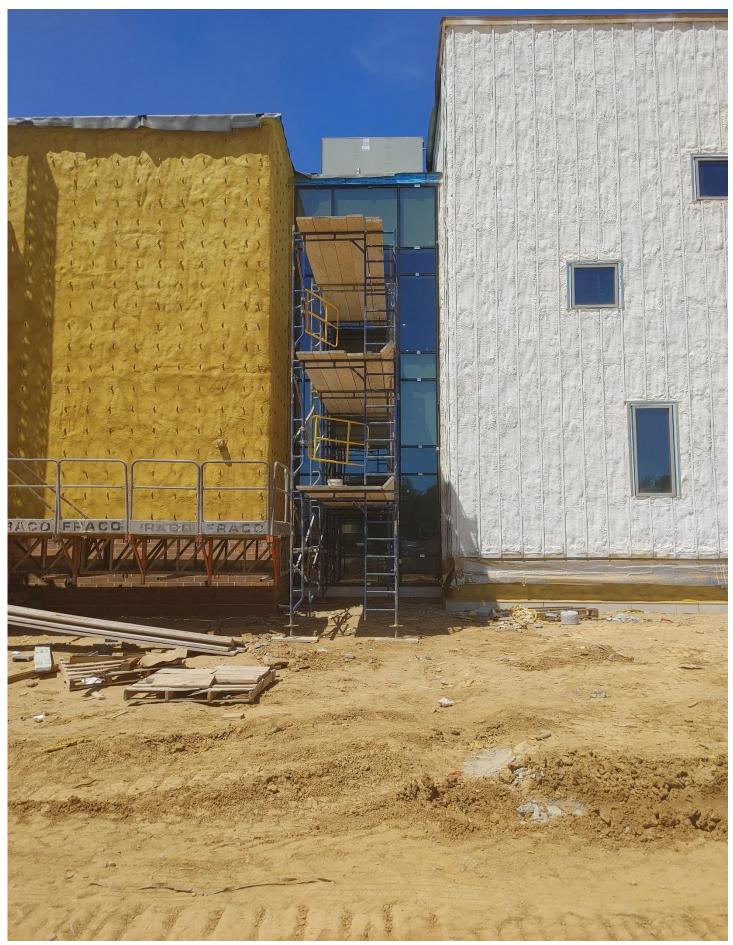

Photo 3 - Masons are laying brick on the East side of Area D

Photo 4 - Brick is being laid on the South side of Area D

Photo 5 - Progress is being made on the Gymnasium Curtain Walls and Store Fronts

Photo 6 - FG&M working on Curtain Wall on the Southwest corner of Area E