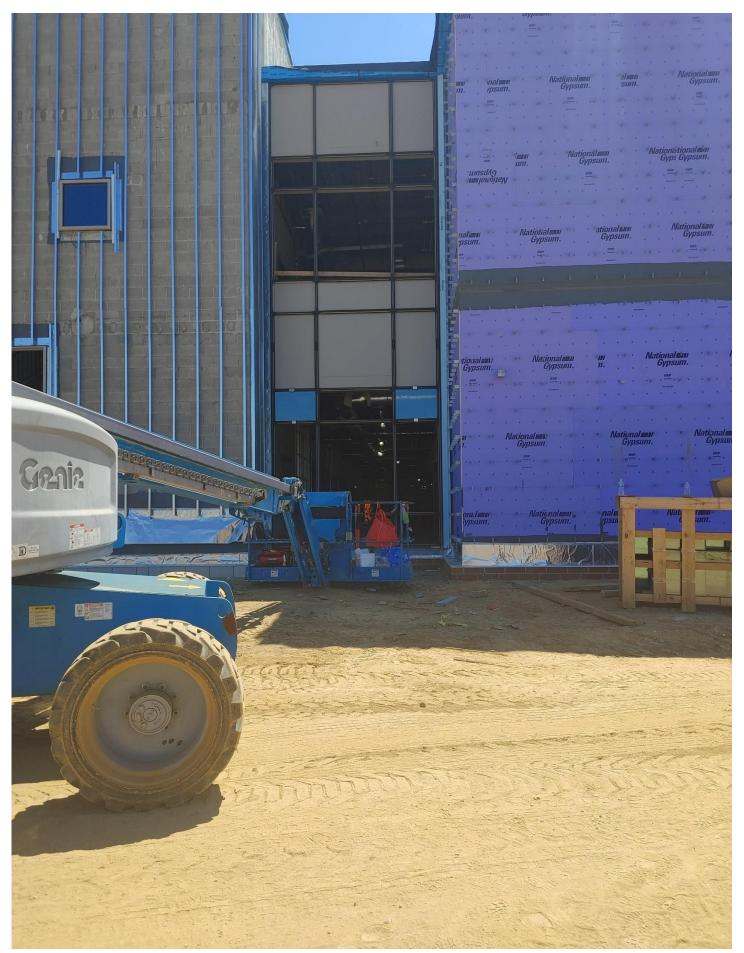

Weekly RFI Status Update – 05/14/2021

Weekly Daily Log Summary - 05/14/2021

**PCO Log** – 05/14/2021

Photo 1 - Brick continues to be laid on the North side of Area A

Photo 2 - Glass has been installed in the Curtain Wall on the East side of Area A