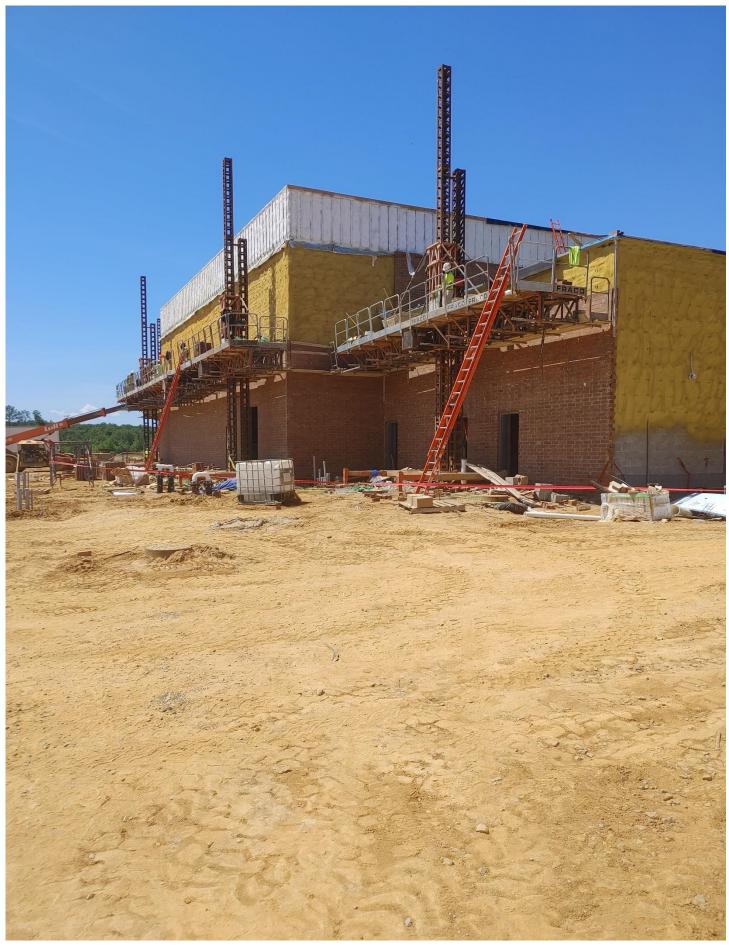

**Beuchert Excavation:** They are on site today and they continue to grade and rework the West

Industrial Concrete: No one is on site today.

**J.D. Long, Masons:** There are Twenty-one (21) men on site today. They are laying Brick on the East and West side of Area D and also on the West side of Area E.