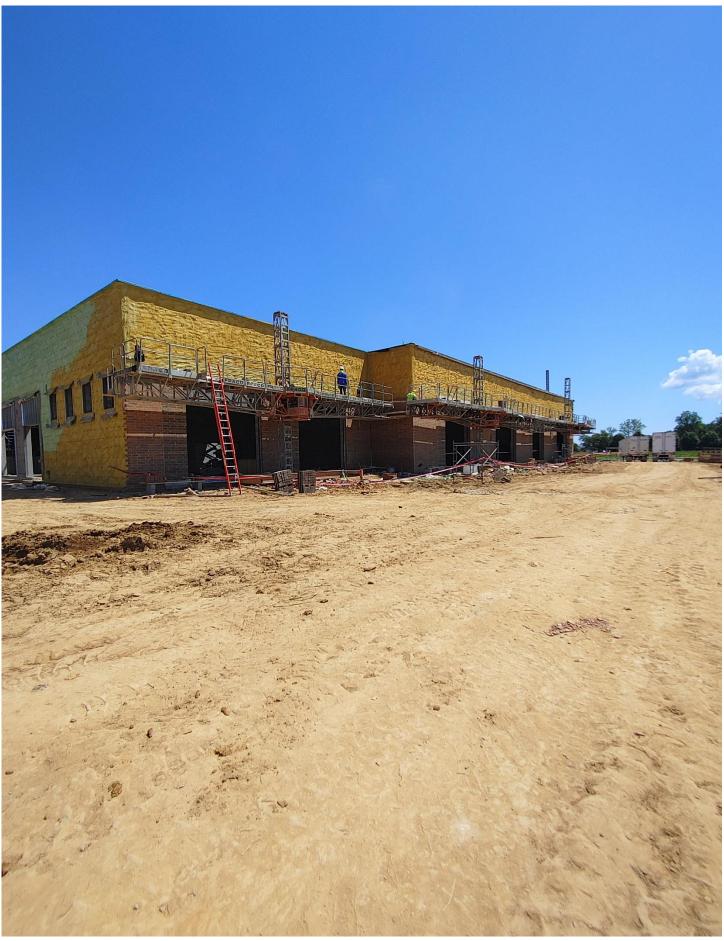

Photo 7 - Brick is being laid on the West side of Area E

Photo 8 - Tailored Foam setting up on the South side of Area B

Photo 9 - Glass is being installed in the Curtain Wall on the West side of Area B

Photo 10 - Sheetrock is now being hung on the 1st floor of Area B