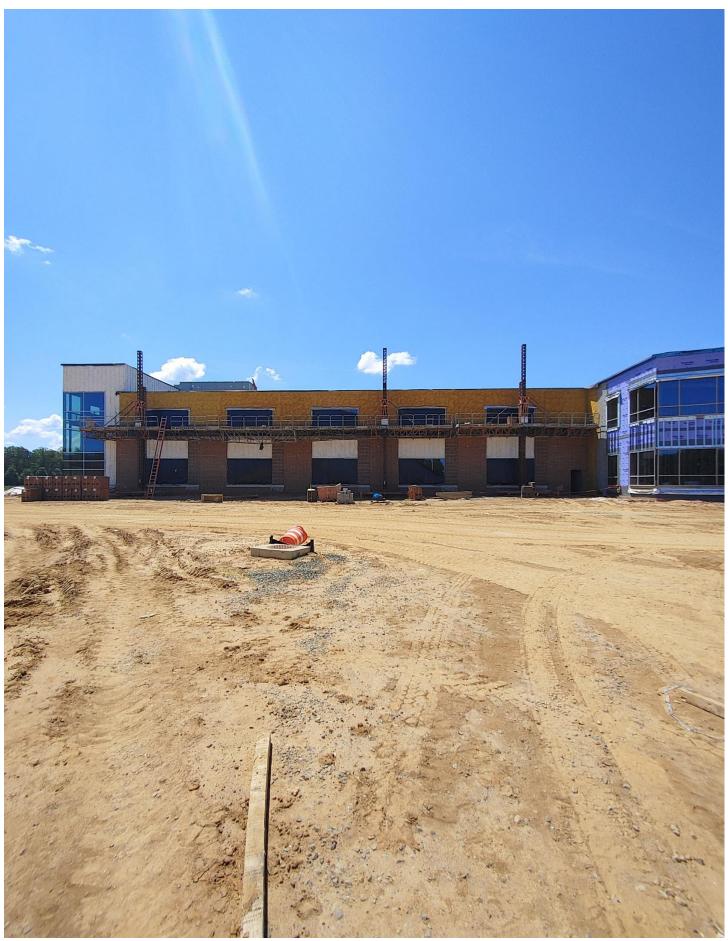

Photo 3 - Masons are laying brick on the East side of Area D

Photo 4 - Brick is being laid on the South side of Area D

Photo 5 - Progress is being made on the Gymnasium Curtain Walls and Store Fronts

Photo 6 - FG&M working on Curtain Wall on the Southwest corner of Area E