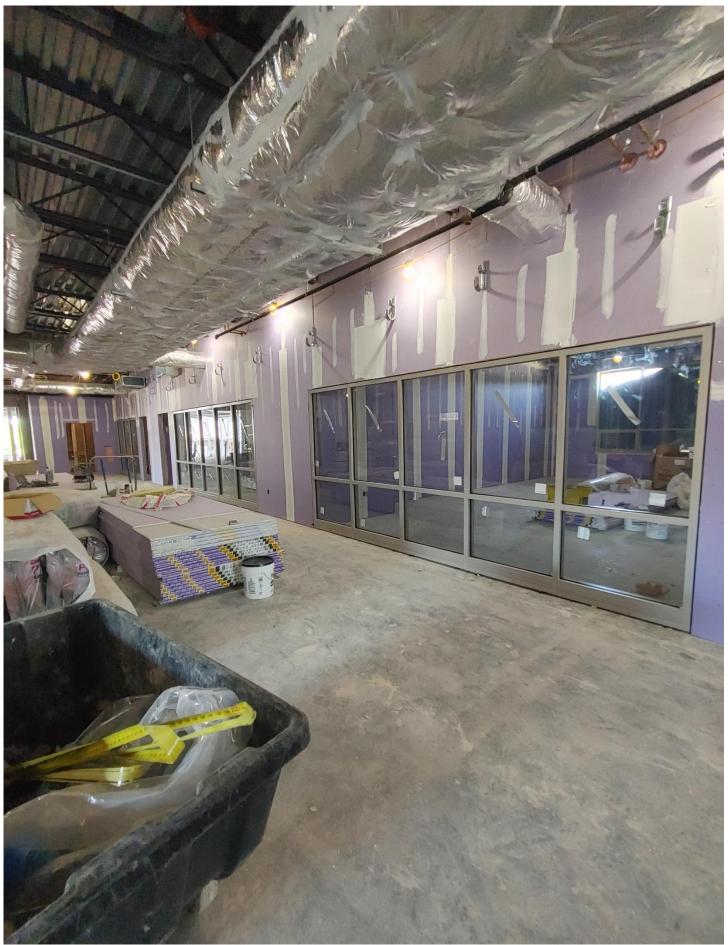

Photo 11 - Glass has been installed in some of the Storefronts on the 1st floor of Area A

Photo 12 - Glass is being installed in the Storefronts on the 2nd floor of Area A

Photo 13 - Roof Top units have been set in Area E