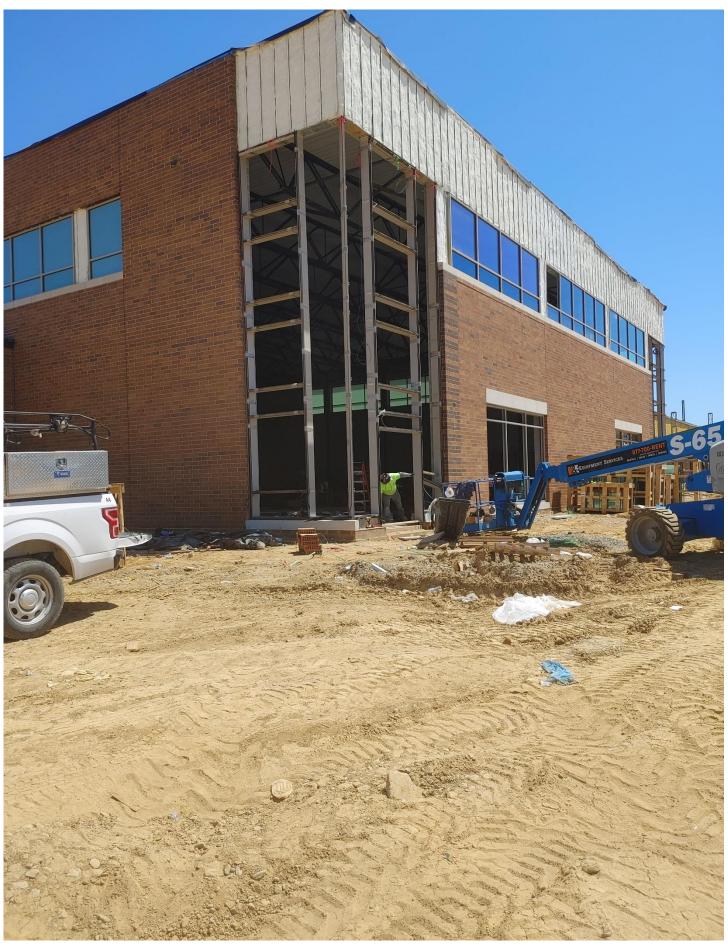

Photo 7 - Brick is being laid on the West side of Area E

Photo 8 - Tailored Foam setting up on the South side of Area B

Photo 9 - Glass is being installed in the Curtain Wall on the West side of Area B

Photo 10 - Sheetrock is now being hung on the 1st floor of Area B