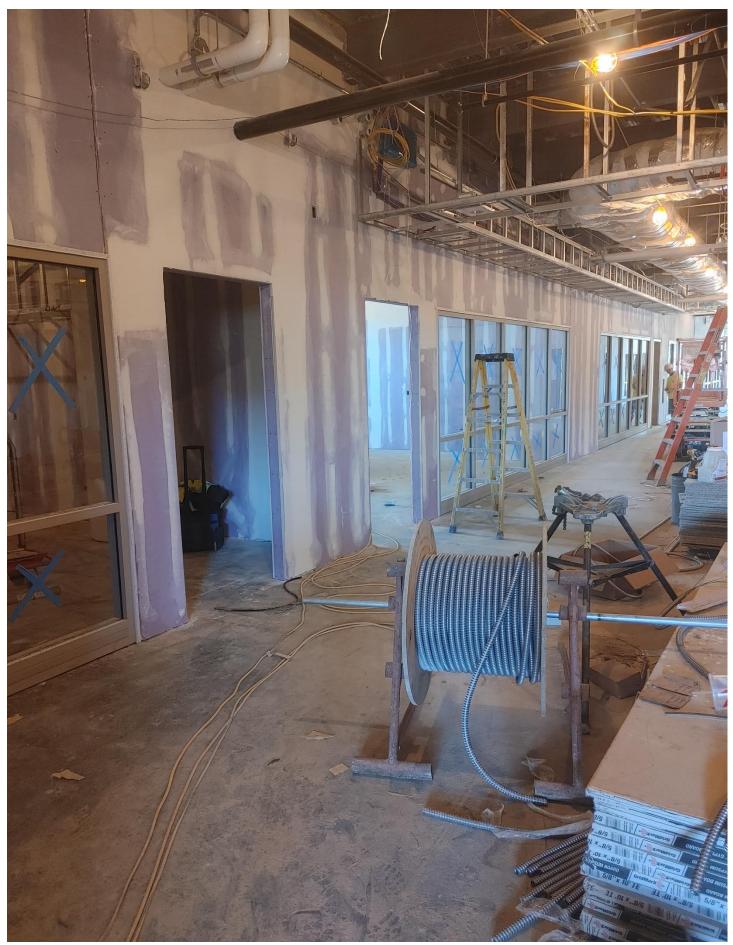

Photo 7 - Brick is being laid on the West side of Area E

Photo 8 - Tailored Foam setting up on the South side of Area B

Photo 9 - Glass is being installed in the Curtain Wall on the West side of Area B

Photo 10 - Sheetrock is now being hung on the 1st floor of Area B