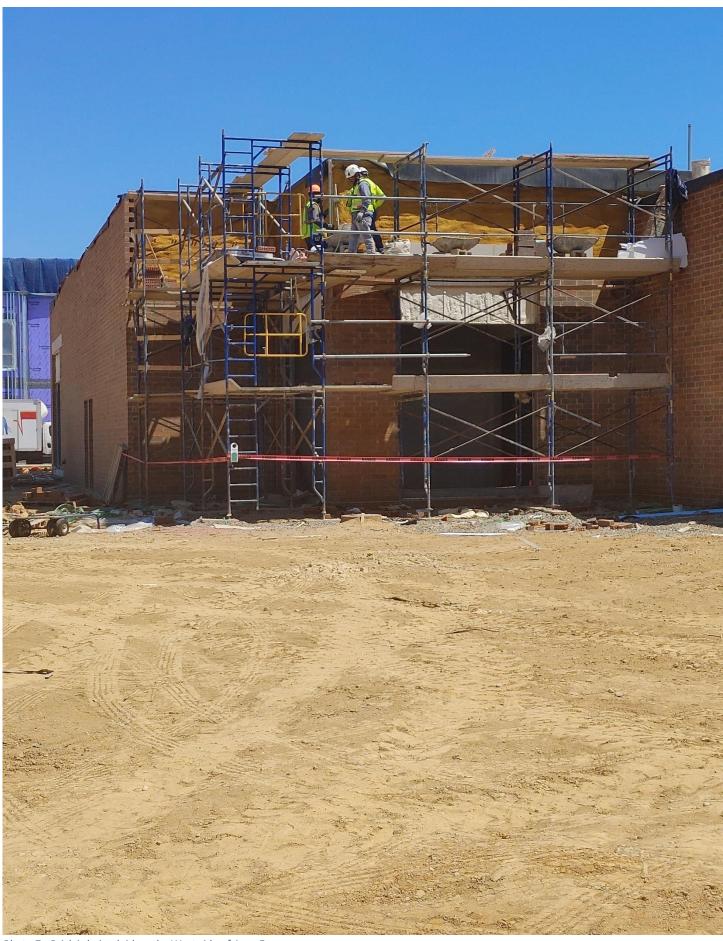

Photo 3 - Masons are laying brick on the East side of Area D

Photo 4 - Brick is being laid on the South side of Area D

Photo 5 - Progress is being made on the Gymnasium Curtain Walls and Store Fronts

Photo 6 - FG&M working on Curtain Wall on the Southwest corner of Area E