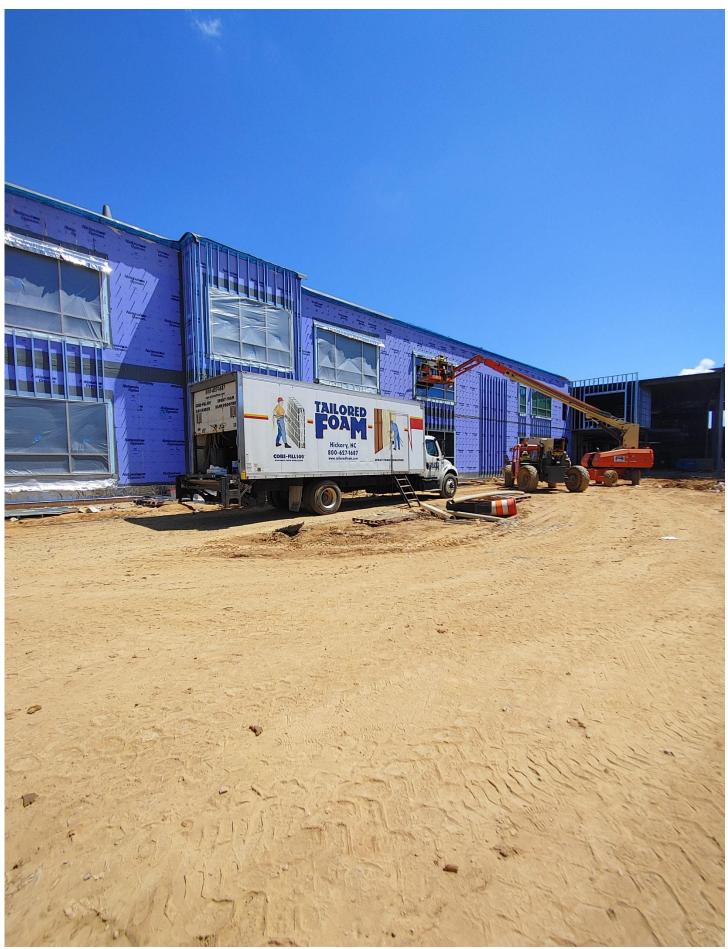

Photo 7 - Brick is being laid on the West side of Area E

Photo 8 - Tailored Foam setting up on the South side of Area B

Photo 9 - Glass is being installed in the Curtain Wall on the West side of Area B

Photo 10 - Sheetrock is now being hung on the 1st floor of Area B