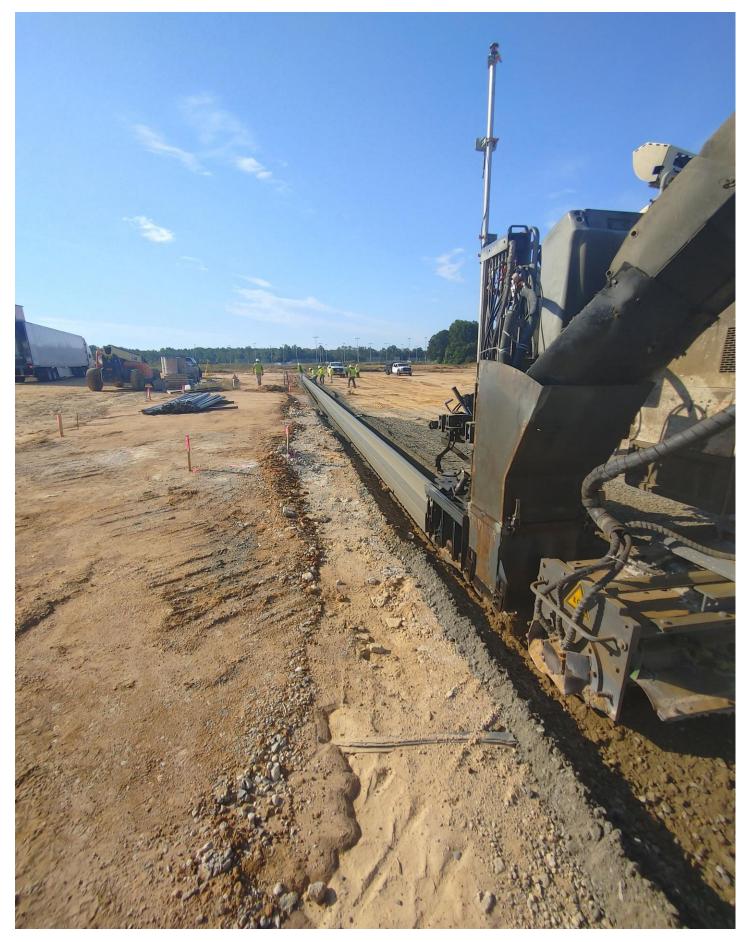

Photo 1 - Bus Loop Entrance Curb & Gutter is being formed

Photo 3 - Sidewalk poured in front of Area B and Metal Panels are being installed.

Photo 4 - Curb is being poured in the Bus Loop area.

Photo 5 - Curb is being poured in the Bus Loop Area.