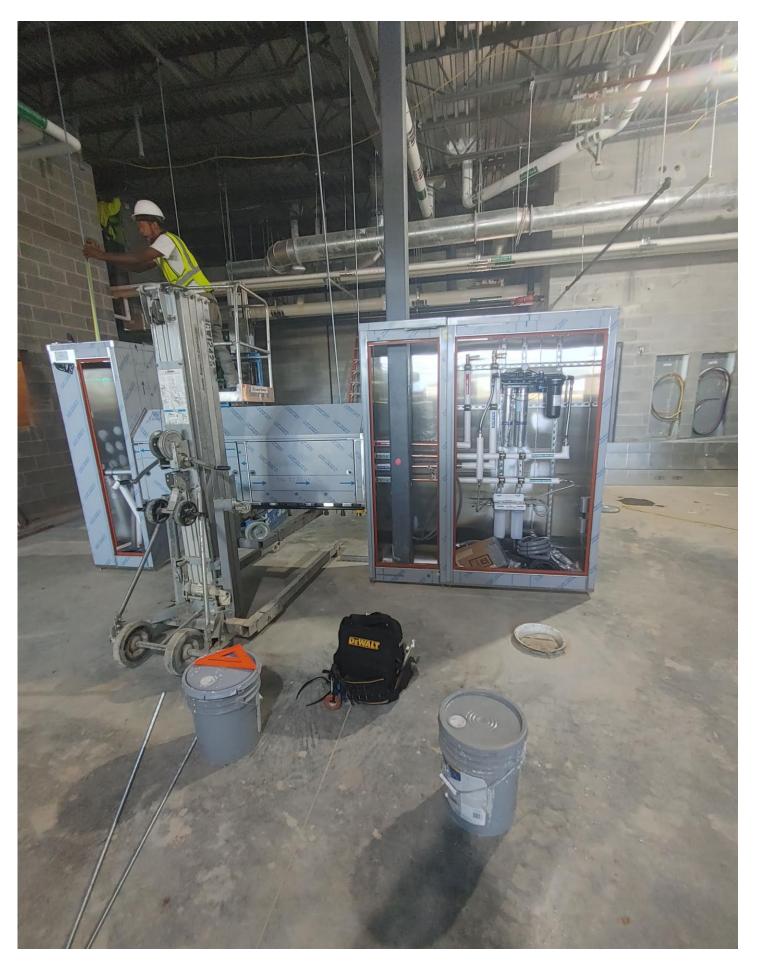

Photo 11 - One of two Range hoods has been delivered.

Photo 13 - Utility Distribution System and Water Filtration system is being installed.

Photo 14 - Lighting installed and energized in Area A, 1st floor.