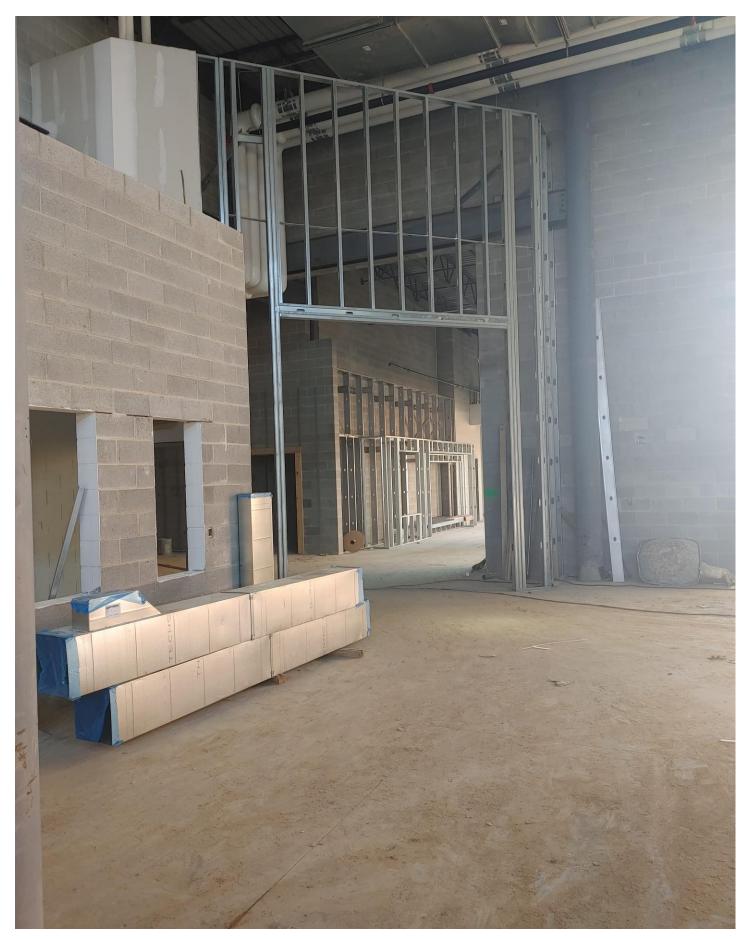

Photo 7 - Sheetrock is being finished in the Gym.

Photo 8 - Metal Stud Framing of the Canopy on the South side of Area C.

Photo 9 - HVAC Duct is being installed in the Auditorium.

Photo 10 - Metal Studs have been erected between Areas C & D.