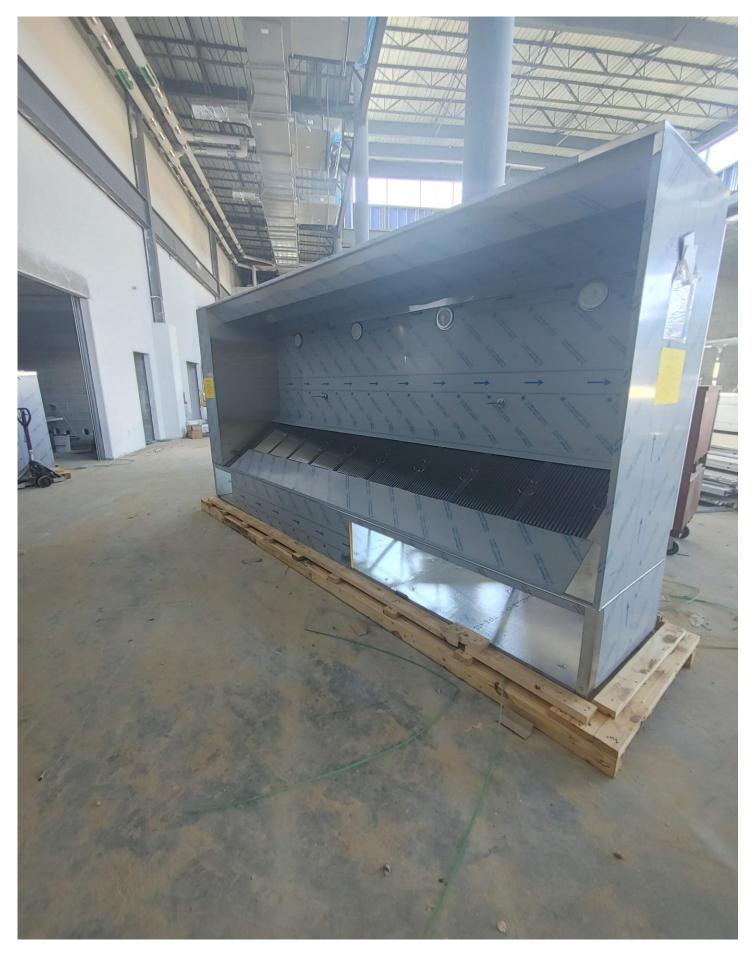

Photo 11 - One of two Range hoods has been delivered.

Photo 13 - Utility Distribution System and Water Filtration system is being installed.

Photo 14 - Lighting installed and energized in Area A, 1st floor.