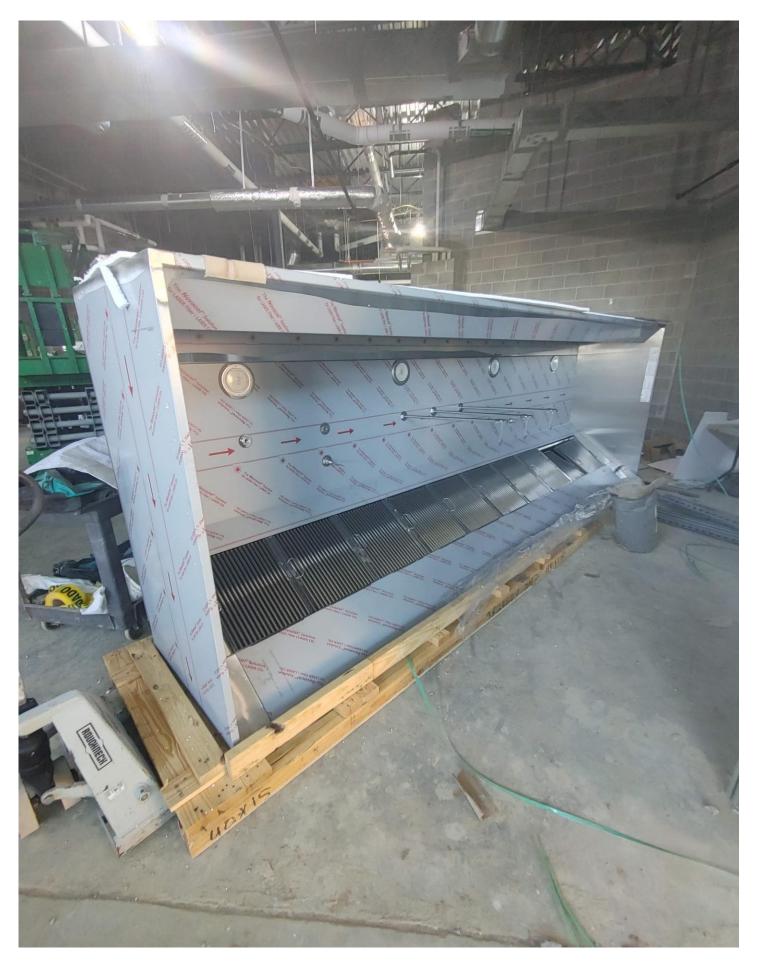

Photo 11 - One of two Range hoods has been delivered.

Photo 13 - Utility Distribution System and Water Filtration system is being installed.

Photo 14 - Lighting installed and energized in Area A, 1st floor.