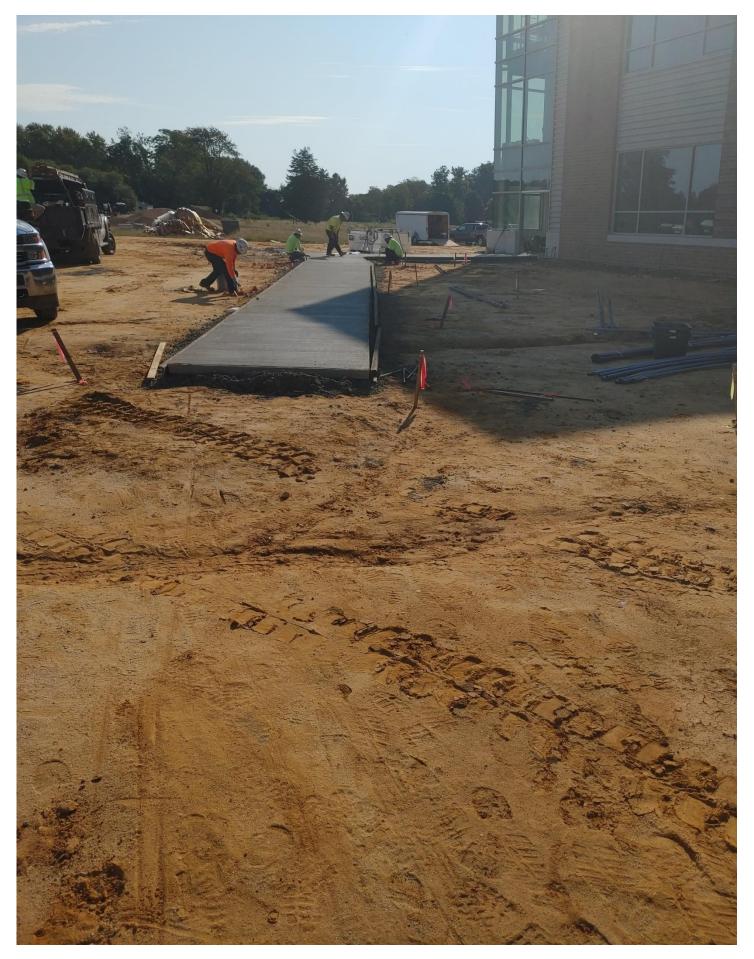

Photo 1 - Bus Loop Entrance Curb & Gutter is being formed

Photo 3 - Sidewalk poured in front of Area B and Metal Panels are being installed.

Photo 4 - Curb is being poured in the Bus Loop area.

Photo 5 - Curb is being poured in the Bus Loop Area.