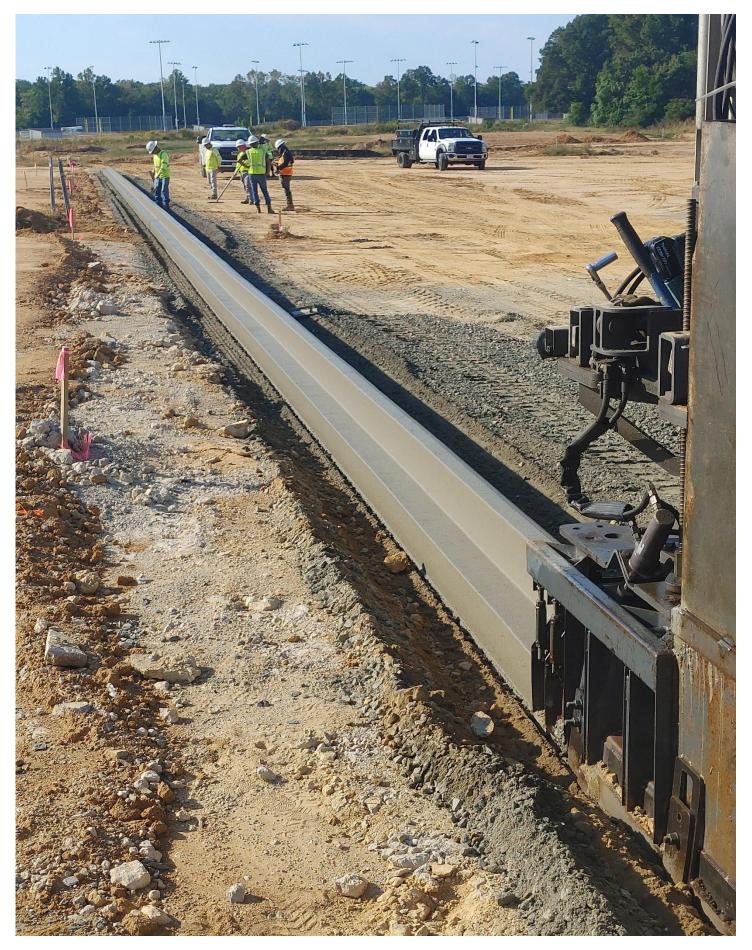

Photo 1 - Bus Loop Entrance Curb & Gutter is being formed

Photo 3 - Sidewalk poured in front of Area B and Metal Panels are being installed.

Photo 4 - Curb is being poured in the Bus Loop area.

Photo 5 - Curb is being poured in the Bus Loop Area.