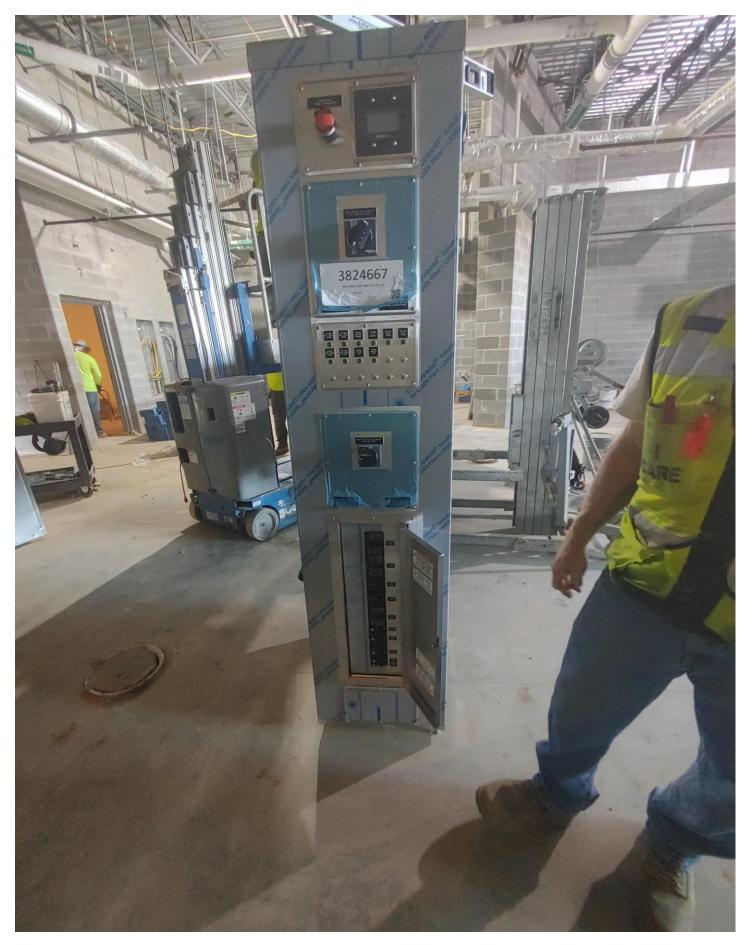

Photo 11 - One of two Range hoods has been delivered.

Photo 13 - Utility Distribution System and Water Filtration system is being installed.

Photo 14 - Lighting installed and energized in Area A, 1st floor.