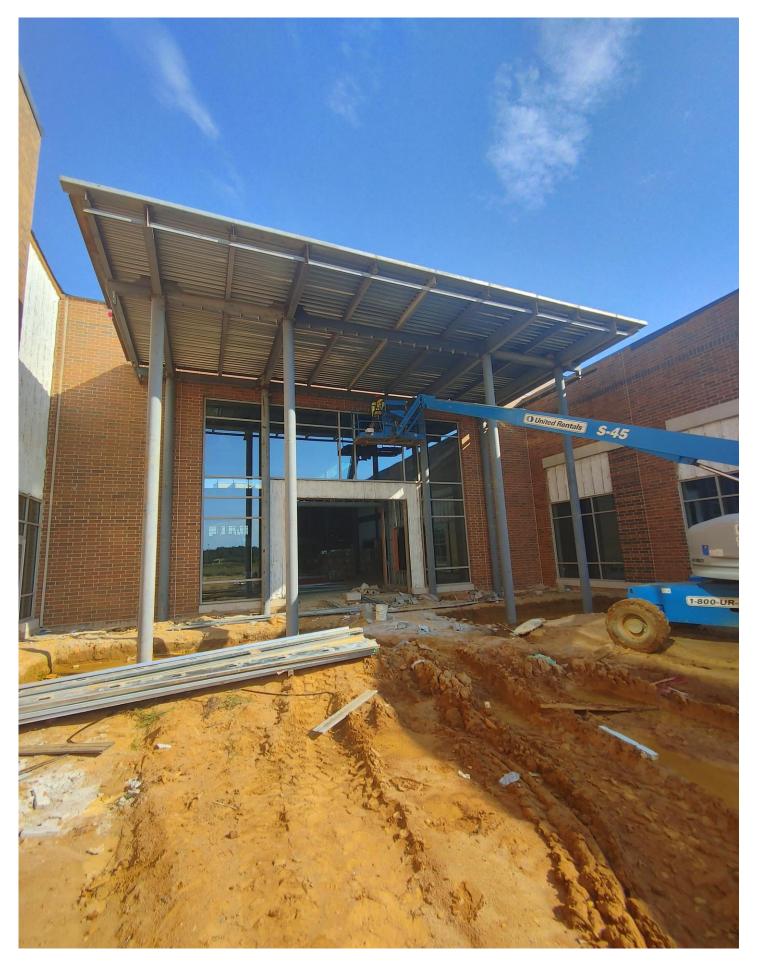

Photo 7 - Sheetrock is being finished in the Gym.

Photo 8 - Metal Stud Framing of the Canopy on the South side of Area C.

Photo 9 - HVAC Duct is being installed in the Auditorium.

Photo 10 - Metal Studs have been erected between Areas C & D.