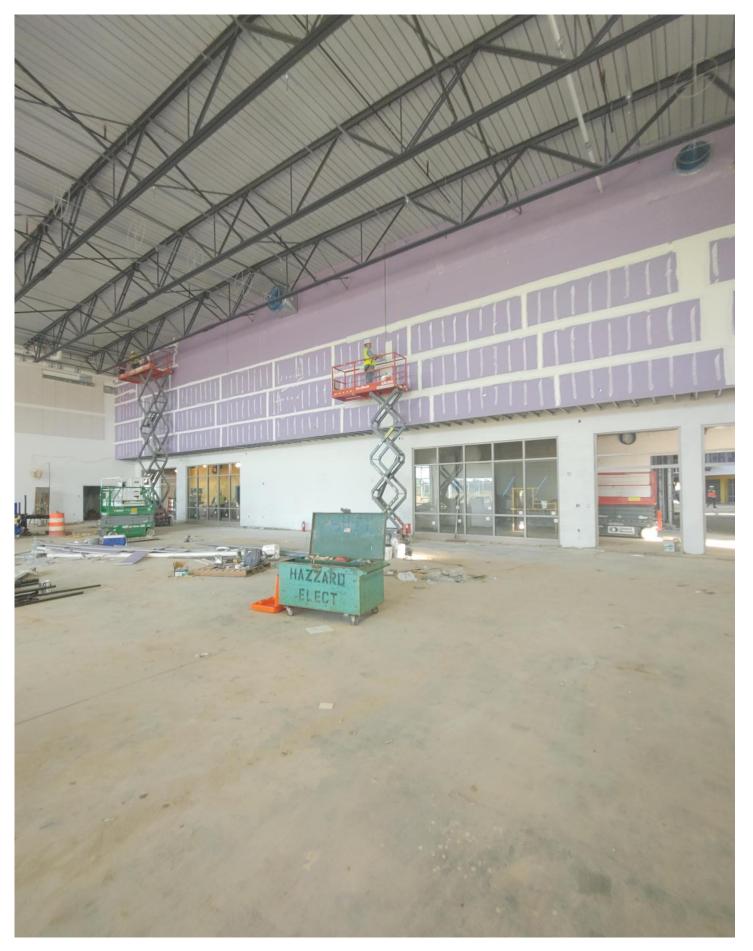

Photo 7 - Sheetrock is being finished in the Gym.

Photo 8 - Metal Stud Framing of the Canopy on the South side of Area C.

Photo 9 - HVAC Duct is being installed in the Auditorium.

Photo 10 - Metal Studs have been erected between Areas C & D.