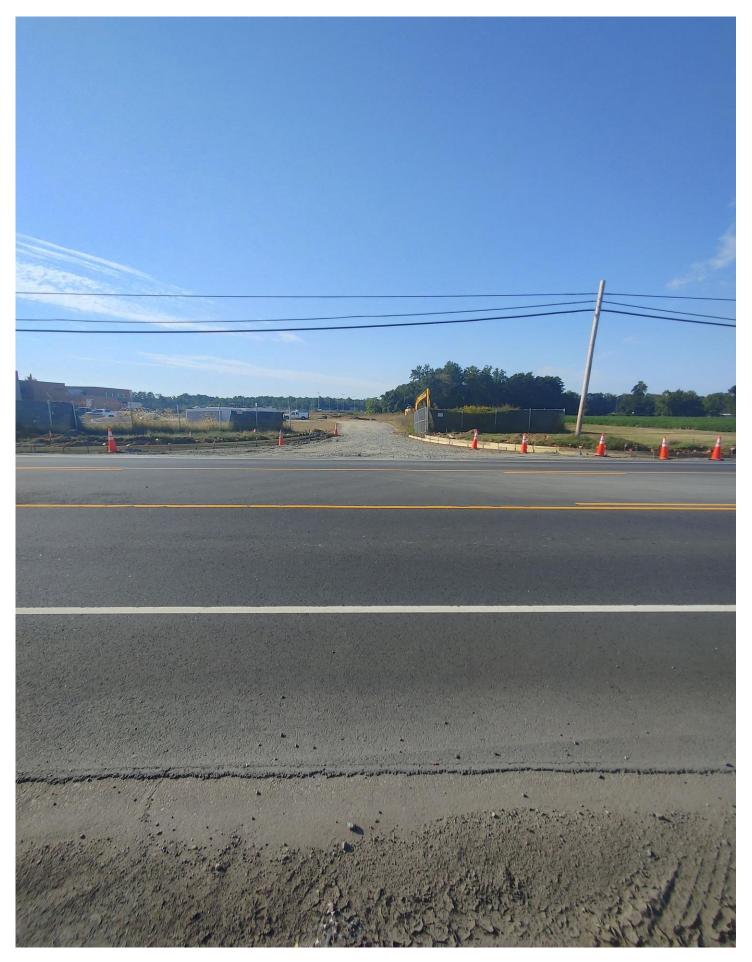

Photo 1 - Bus Loop Entrance Curb & Gutter is being formed

Photo 3 - Sidewalk poured in front of Area B and Metal Panels are being installed.

Photo 4 - Curb is being poured in the Bus Loop area.

Photo 5 - Curb is being poured in the Bus Loop Area.