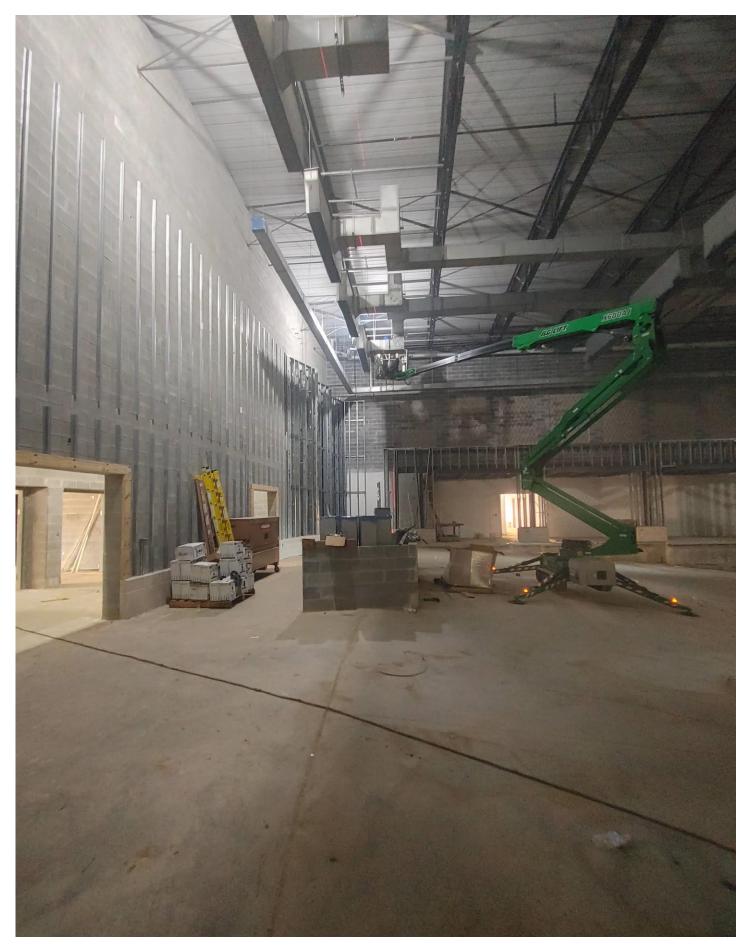

Photo 7 - Sheetrock is being finished in the Gym.

Photo 8 - Metal Stud Framing of the Canopy on the South side of Area C.

Photo 9 - HVAC Duct is being installed in the Auditorium.

Photo 10 - Metal Studs have been erected between Areas C & D.