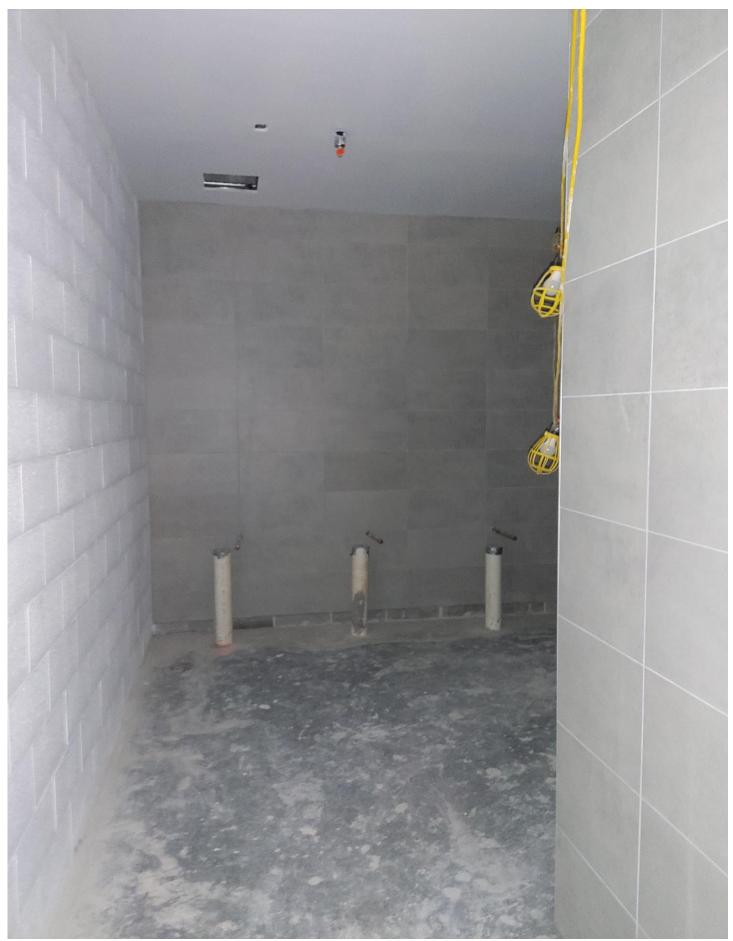

Photo 4 - Bleachers are being constructed on the West side of the Gym

Photo 5 - Wall Tile has been laid in E104 Girls Locker Room

Photo 6 - Girls Locker Room - E104

Photo 7 – E124 - Girls Locker Room - Wall Tile has been laid.

Photo 8 - Wall Tile has been laid in E126 Boy's Locker Room

Photo 9 - Wall Tile E126 - Boys Locker room

Photo 10 - E126

Photo 11 - Kitchen Sinks, Tables, Equipment stage in Auditorium

Photo 12 - Stainless steel table & Equipment stored in Auditorium