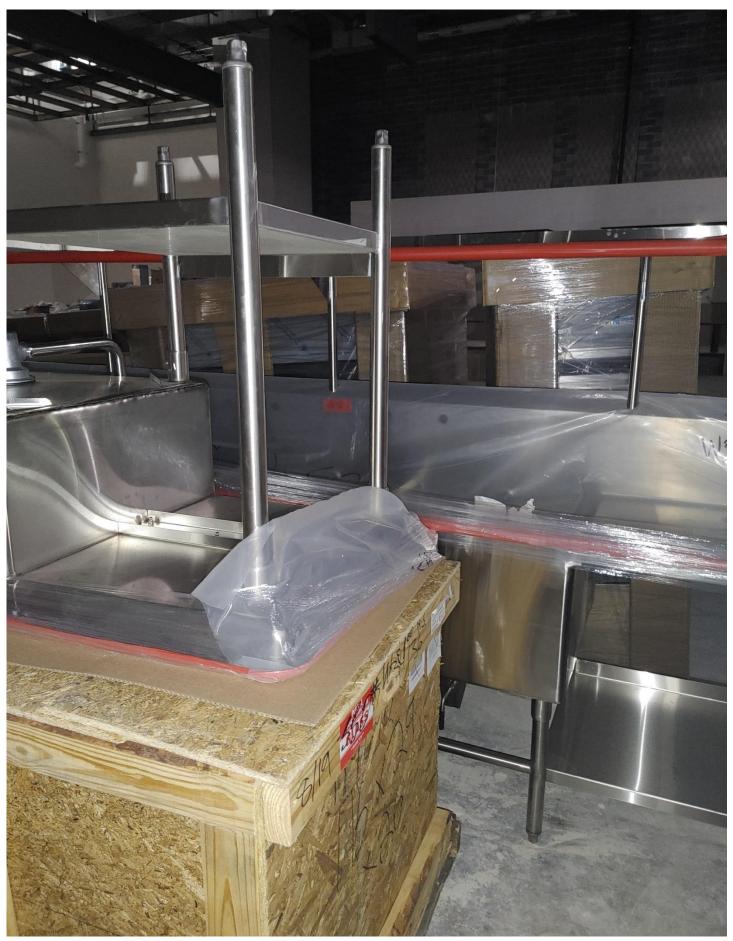

Photo 8 - Wall Tile has been laid in E126 Boy's Locker Room

Photo 9 - Wall Tile E126 - Boys Locker room

Photo 10 - E126

Photo 11 - Kitchen Sinks, Tables, Equipment stage in Auditorium

Photo 12 - Stainless steel table & Equipment stored in Auditorium

Photo 13 - Kitchen Reach-in Cooler & Equipment stored in Auditorium

Photo 14 - D154 - Mechanical Room is being painted.

Photo 15 - Border Bulkhead has been painted Orange on the  $2^{nd}$  floor of Area B.