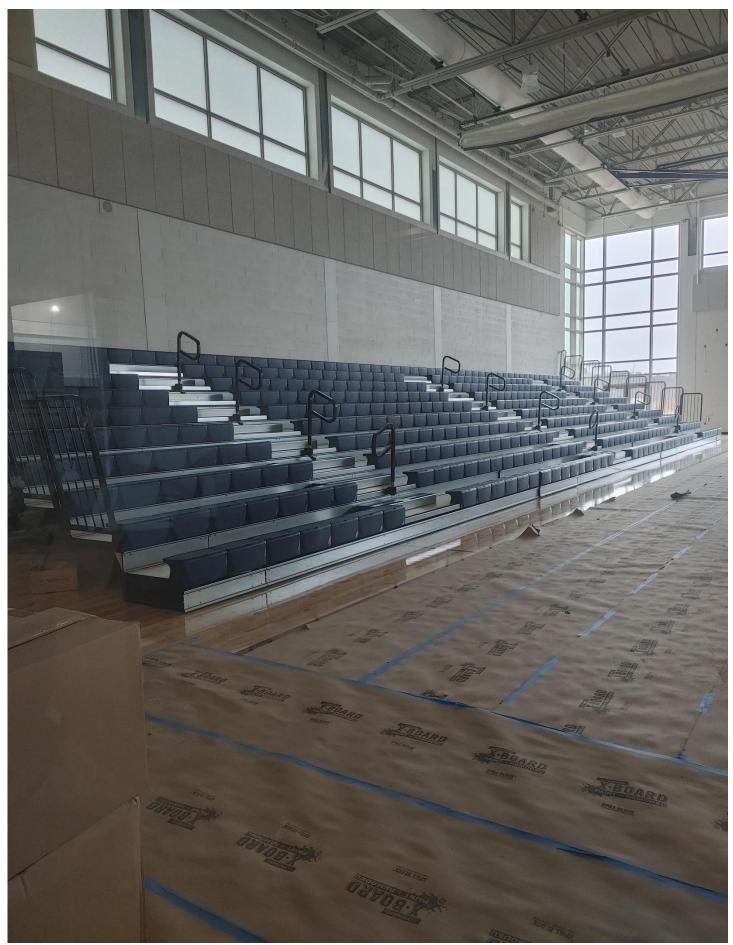

Weekly Daily Log Summary – 12/223/2021

**PCO Log** – 12/23/2021

Photo 1 - Work continues on and around the Grand Staircase.

Photo 2 - Tile being laid in the Entryway of E103/E104

Photo 3 - Bleacher on the East side of Gym have been completed.