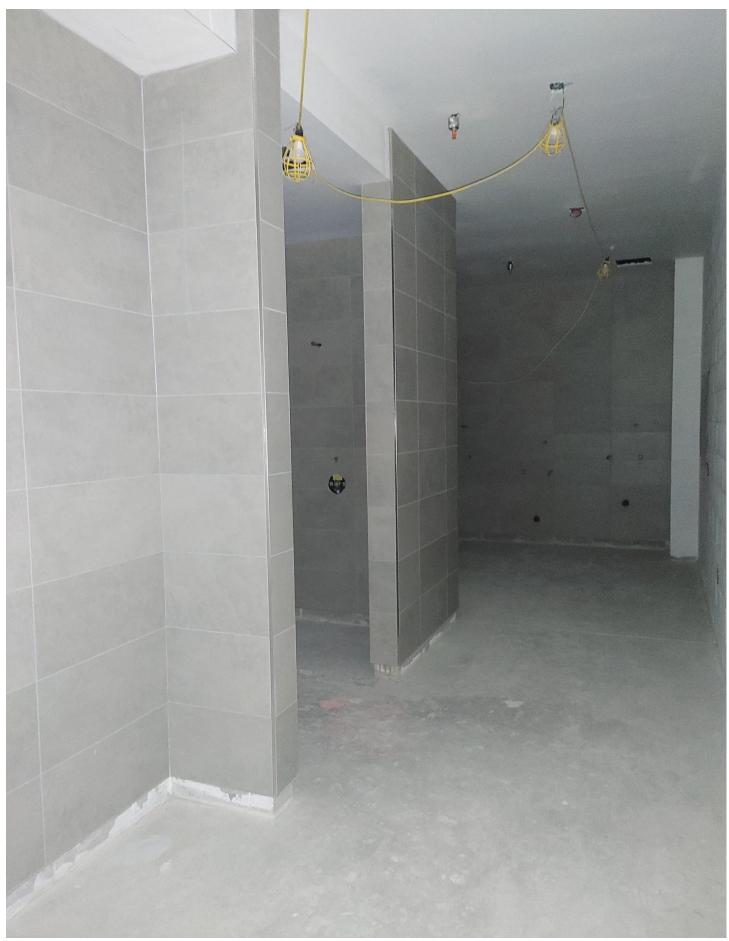

Weekly Daily Log Summary – 12/223/2021

**PCO Log** – 12/23/2021

Photo 1 - Work continues on and around the Grand Staircase.

Photo 2 - Tile being laid in the Entryway of E103/E104

Photo 3 - Bleacher on the East side of Gym have been completed.