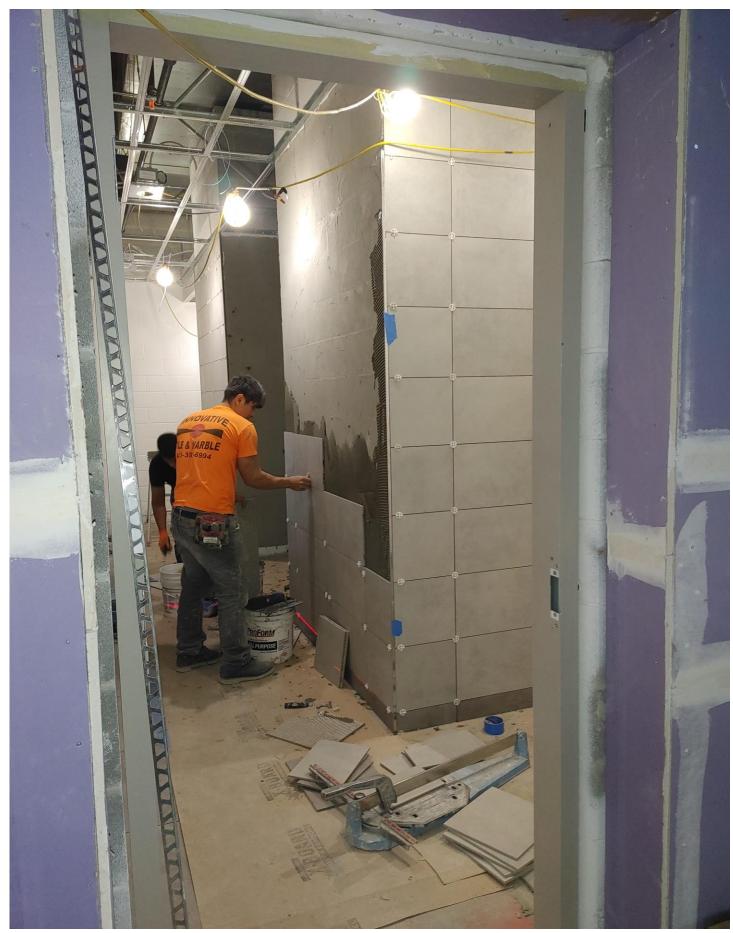

While walking the site I noted that there were four members of the Flooring sub present laying tile in the Entry way between E103 Boy's Toilet and E104 Girls Toilet. There were also two guys setting Cabinetry on the second floor of Area A. Know one else was observed during my visit.

Weekly Daily Log Summary – 12/223/2021

**PCO Log** – 12/23/2021

Photo 1 - Work continues on and around the Grand Staircase.

Photo 2 - Tile being laid in the Entryway of E103/E104

Photo 3 - Bleacher on the East side of Gym have been completed.