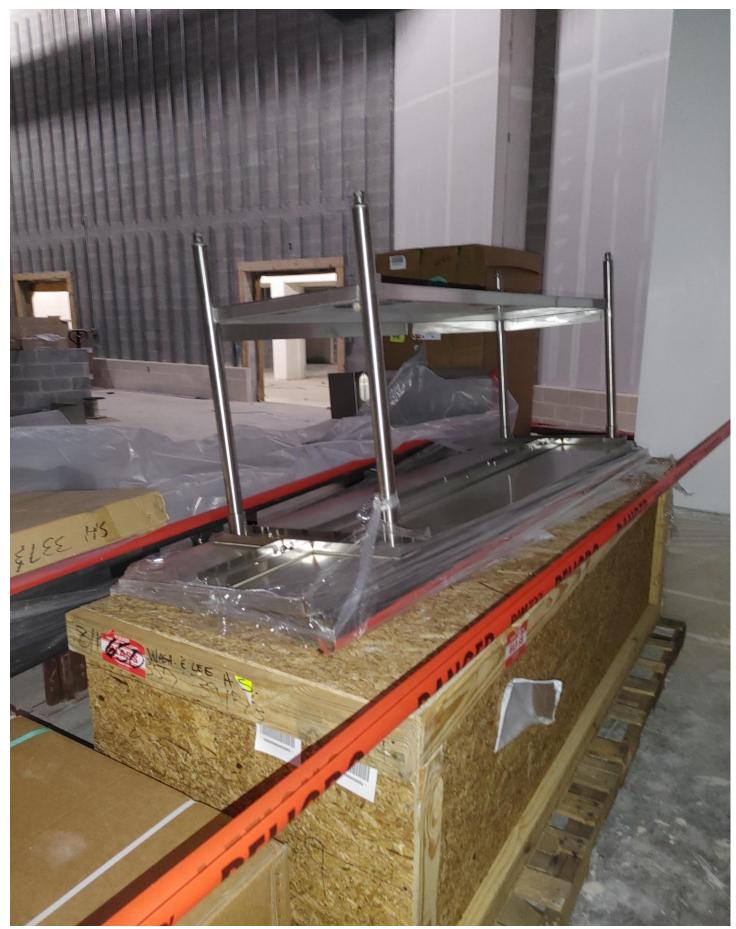

Photo 8 - Wall Tile has been laid in E126 Boy's Locker Room

Photo 9 - Wall Tile E126 - Boys Locker room

Photo 10 - E126

Photo 11 - Kitchen Sinks, Tables, Equipment stage in Auditorium

Photo 12 - Stainless steel table & Equipment stored in Auditorium

Photo 13 - Kitchen Reach-in Cooler & Equipment stored in Auditorium

Photo 14 - D154 - Mechanical Room is being painted.

Photo 15 - Border Bulkhead has been painted Orange on the  $2^{nd}$  floor of Area B.