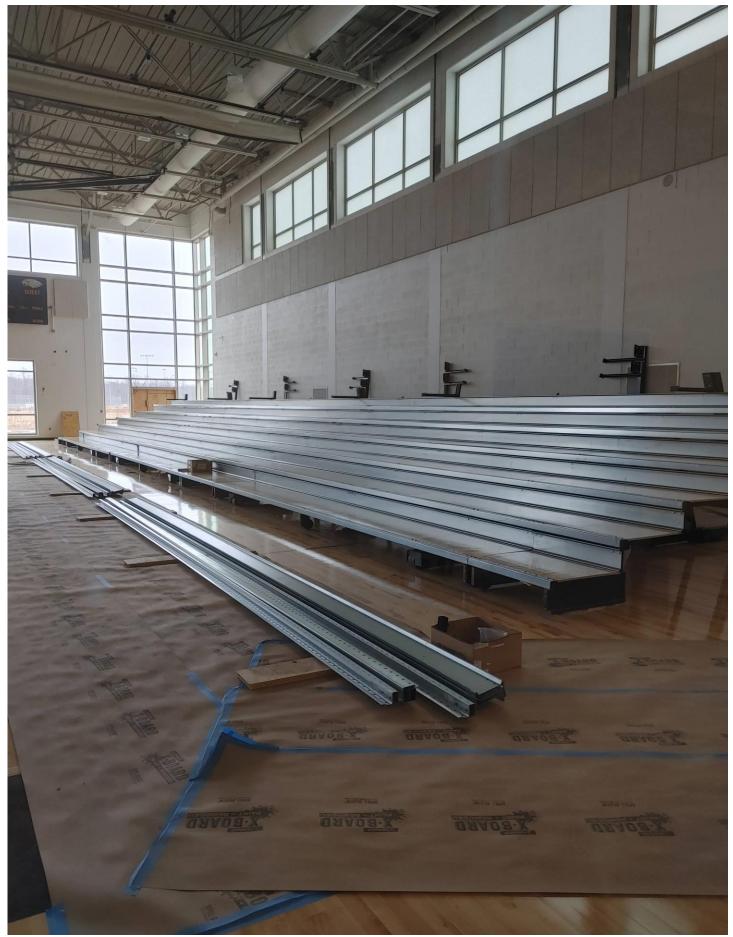

Photo 4 - Bleachers are being constructed on the West side of the Gym

Photo 5 - Wall Tile has been laid in E104 Girls Locker Room

Photo 6 - Girls Locker Room - E104

Photo 7 – E124 - Girls Locker Room - Wall Tile has been laid.