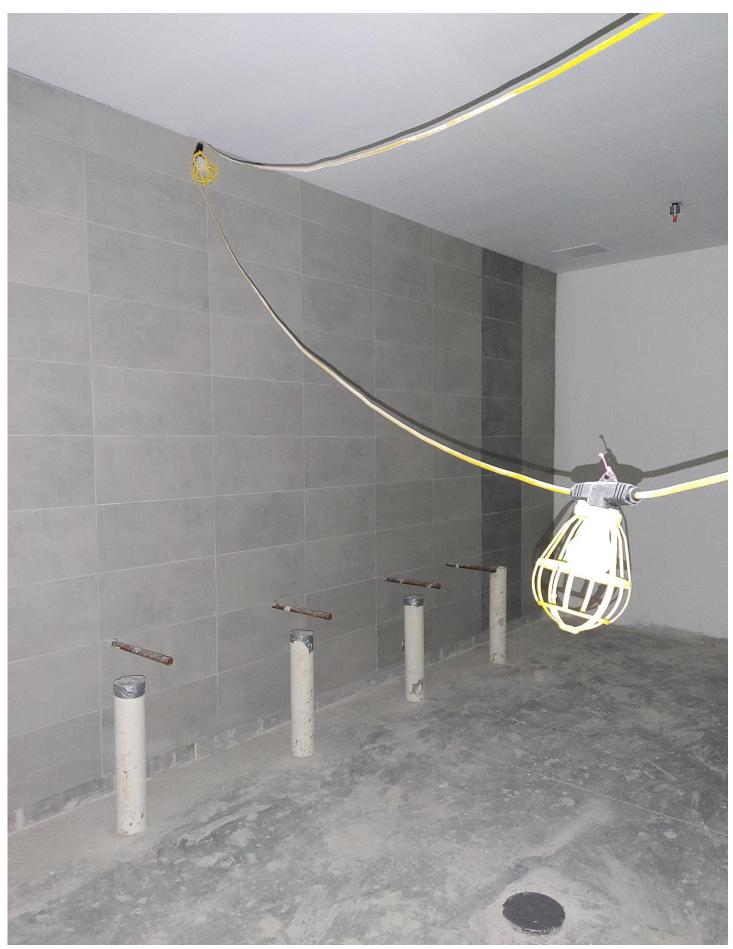

Photo 4 - Bleachers are being constructed on the West side of the Gym

Photo 5 - Wall Tile has been laid in E104 Girls Locker Room

Photo 6 - Girls Locker Room - E104

Photo 7 – E124 - Girls Locker Room - Wall Tile has been laid.

Photo 8 - Wall Tile has been laid in E126 Boy's Locker Room

Photo 9 - Wall Tile E126 - Boys Locker room

Photo 10 - E126

Photo 11 - Kitchen Sinks, Tables, Equipment stage in Auditorium

Photo 12 - Stainless steel table & Equipment stored in Auditorium