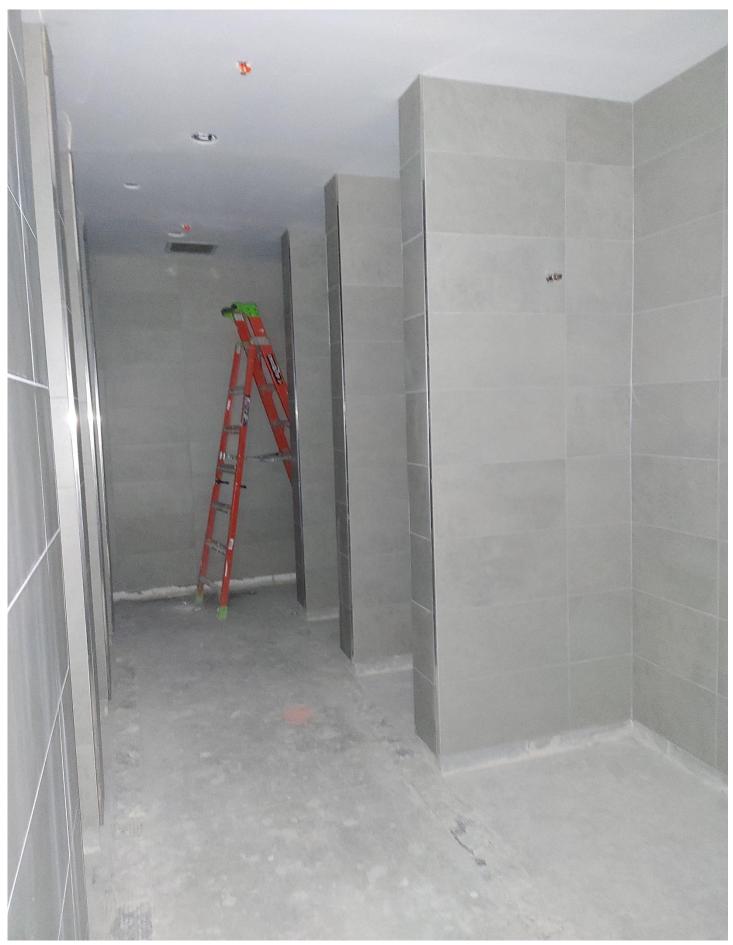

Photo 4 - Bleachers are being constructed on the West side of the Gym

Photo 5 - Wall Tile has been laid in E104 Girls Locker Room

Photo 6 - Girls Locker Room - E104

Photo 7 – E124 - Girls Locker Room - Wall Tile has been laid.

Photo 8 - Wall Tile has been laid in E126 Boy's Locker Room

Photo 9 - Wall Tile E126 - Boys Locker room

Photo 10 - E126

Photo 11 - Kitchen Sinks, Tables, Equipment stage in Auditorium

Photo 12 - Stainless steel table & Equipment stored in Auditorium