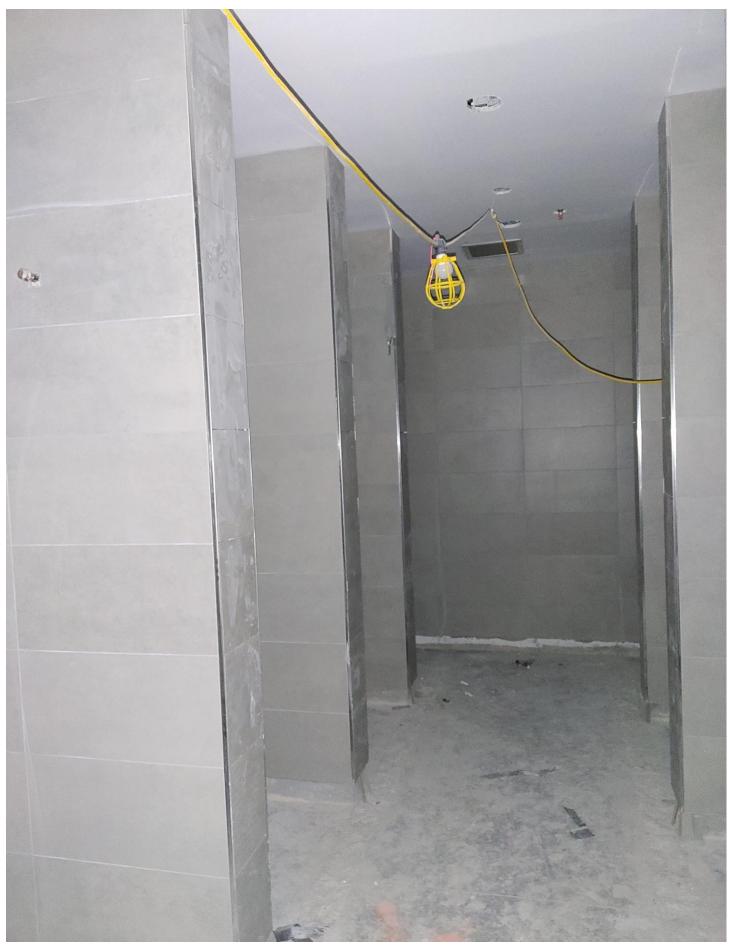

Photo 4 - Bleachers are being constructed on the West side of the Gym

Photo 5 - Wall Tile has been laid in E104 Girls Locker Room

Photo 6 - Girls Locker Room - E104

Photo 7 – E124 - Girls Locker Room - Wall Tile has been laid.

Photo 8 - Wall Tile has been laid in E126 Boy's Locker Room

Photo 9 - Wall Tile E126 - Boys Locker room

Photo 10 - E126

Photo 11 - Kitchen Sinks, Tables, Equipment stage in Auditorium

Photo 12 - Stainless steel table & Equipment stored in Auditorium