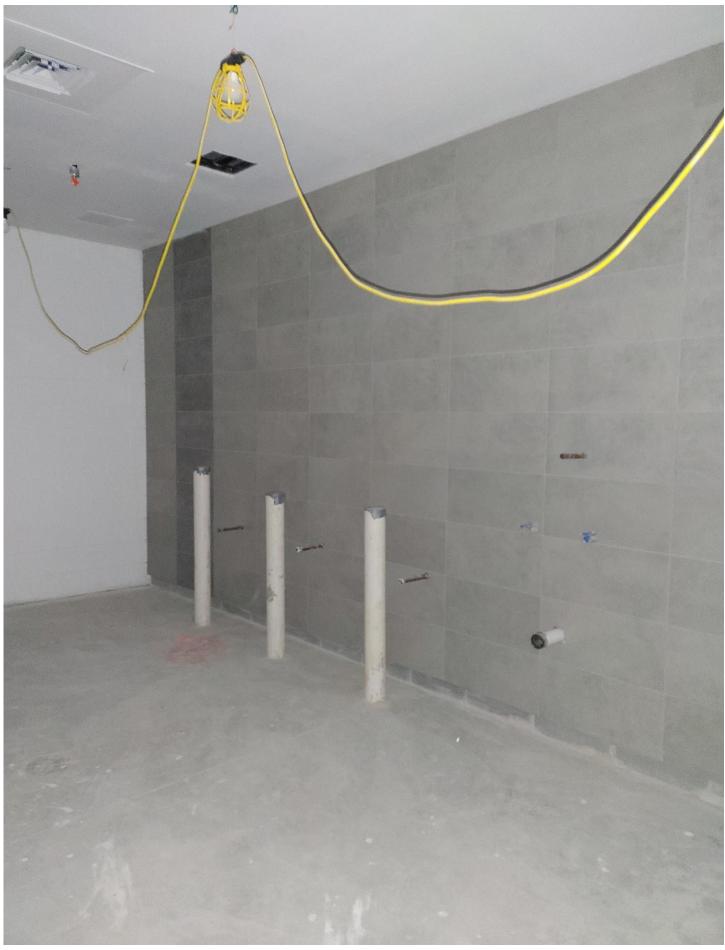

Photo 4 - Bleachers are being constructed on the West side of the Gym

Photo 5 - Wall Tile has been laid in E104 Girls Locker Room

Photo 6 - Girls Locker Room - E104

Photo 7 – E124 - Girls Locker Room - Wall Tile has been laid.

Photo 8 - Wall Tile has been laid in E126 Boy's Locker Room

Photo 9 - Wall Tile E126 - Boys Locker room

Photo 10 - E126

Photo 11 - Kitchen Sinks, Tables, Equipment stage in Auditorium

Photo 12 - Stainless steel table & Equipment stored in Auditorium