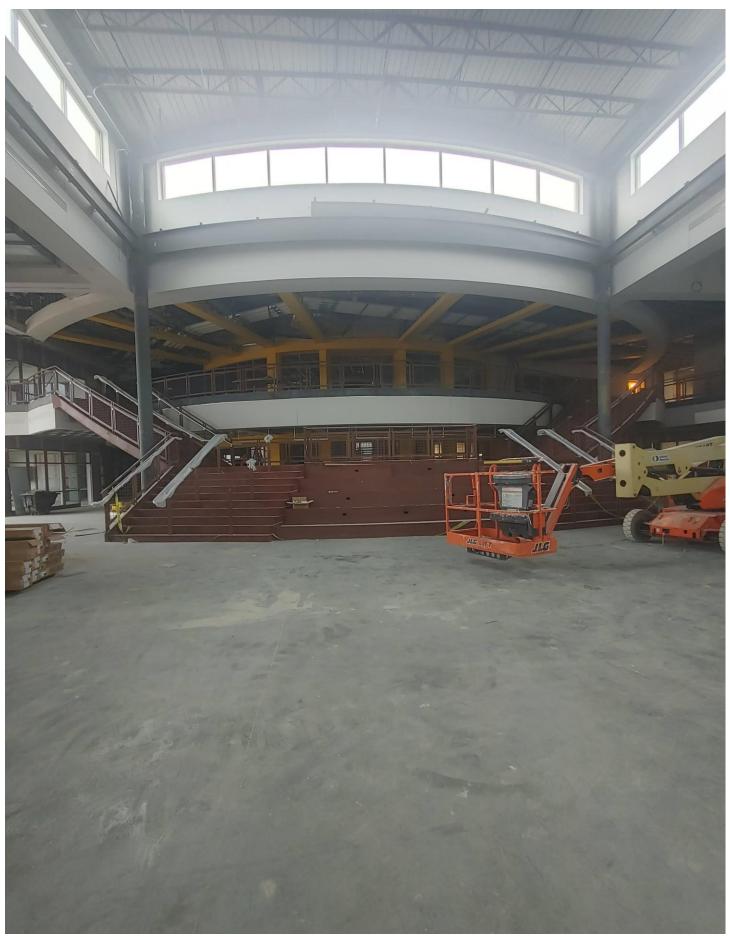

Weekly Daily Log Summary – 12/223/2021

**PCO Log** – 12/23/2021

Photo 1 - Work continues on and around the Grand Staircase.

Photo 2 - Tile being laid in the Entryway of E103/E104

Photo 3 - Bleacher on the East side of Gym have been completed.