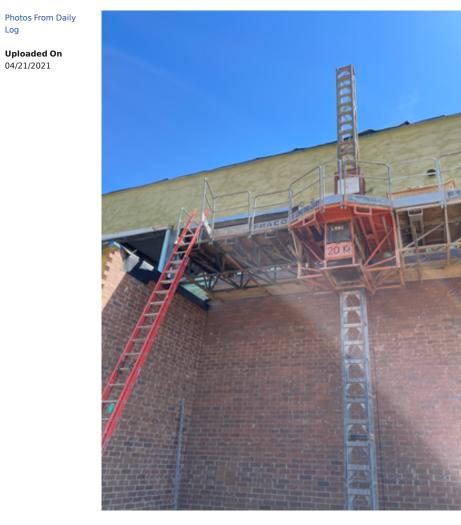

Photos From Daily Log

**Uploaded On** 04/21/2021

Photos From Daily Log

Photos From Daily Log

**Uploaded On** 04/21/2021

## Photos From Daily Log

Photos From Daily Log

**Uploaded On** 04/21/2021

Photos From Daily Log

Photos From Daily Log

Branch Builds - NOVA Office Job #: 11902 Washington & Lee HS Replacement 16762 Kings Highway Route 3 Montross , Virginia 22520